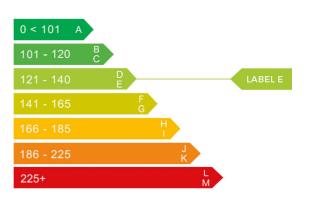

## Engine & fuel consumption

| Power                   | 107 BHP             |
|-------------------------|---------------------|
| Max. torque             | 240 Nm at 1.750 rpm |
| Engine capacity         | 1.560 cc            |
| Cylinders               | 4                   |
| Fuel type               | Diesel              |
| Consumption city        | 40.4 mpg            |
| Consumption extra urban | 61.4 mpg            |
| Consumption combined    | 51.4 mpg            |
| CO2 emission            | 140 g/km            |
| CO2 label               | E                   |