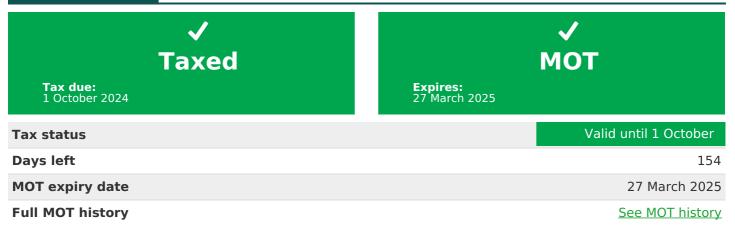

# MOT history

| MOT expiry date    | 2025-03-27 |
|--------------------|------------|
| MOT pass rate      | 60 %       |
| MOT passed         | 12         |
| Failed MOT tests   | 8          |
| Total advice items | 50         |
| Total items failed | 25         |

**NU10ZGR** report date: 2024-03-29

Tax & MOT check