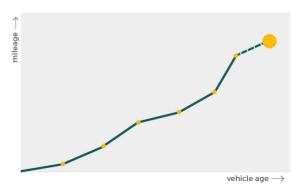

# Mileage check

| Odometer                   | In miles   |
|----------------------------|------------|
| Mileage registrations      | 20         |
| First mileage registration | 2010-04-16 |
| Last registration          | 2024-03-28 |
| Complete history           | See info   |

| Registration #1  | 2010-04-16 | 10 mi      |
|------------------|------------|------------|
| Registration #2  | 2013-04-17 | 30.226 mi  |
| Registration #3  | 2014-04-02 | 40.107 mi  |
| Registration #4  | 2014-04-02 | 40.107 mi  |
| Registration #5  | 2015-03-25 | 51.183 mi  |
| Registration #6  | 2016-03-08 | 62.373 mi  |
| Registration #7  | 2017-03-09 | 79.998 mi  |
| Registration #8  | 2018-03-07 | 98.636 mi  |
| Registration #9  | 2018-03-10 | 98.639 mi  |
| Registration #10 | 2019-03-09 | 110.920 mi |
| Registration #11 |            | 11.777 est |
| Registration #12 |            | 11.777 est |
| Registration #13 |            | 11.777 est |
| Registration #14 |            | 11.777 est |
| Registration #15 |            | 11.777 est |
| Registration #16 |            | 11.777 est |
| Registration #17 |            | 11.777 est |
| Registration #18 |            | 11.777 est |
| Registration #19 |            | 11.117 mi  |
|                  |            |            |
| Registration #20 |            | 11.777 est |