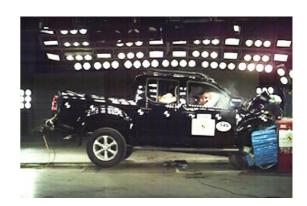

est |
| Registration #12 |            | 11.777 est |
| Registration #13 |            | 11.777 est |
| Registration #14 |            | 11.777 est |
| Registration #15 |            | 11.777 est |
| Registration #16 |            | 11.777 est |
| Registration #17 |            | 11.777 est |
| Registration #18 |            | 11.777 est |
| Registration #19 |            | 11.117 mi  |
|                  |            |            |
| Registration #20 |            | 11.777 est |







## Car features

| S0225  | Air conditioning |
|--------|------------------|
| S0295  |                  |
| S0482  |                  |
| S0501  |                  |
| \$0566 |                  |
| S0567  |                  |
| S0569  |                  |

# Safety ratings

**NCAP** rating

Video

see crash video



# Additional information

| Fuel tank capacity | 80 I             |
|--------------------|------------------|
| Fuel delivery      | Direct Injection |
| Number of doors    | 4                |
| Number of seats    | 5                |
| Number of axles    | 2                |
| Engine number      | 73584B           |