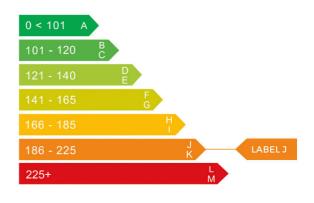

## Engine & fuel consumption

| Power                   | 177 kW / 241 HP / 237 BHP |
|-------------------------|---------------------------|
| Max. torque             | 340 Nm at 1.250 rpm       |
| Engine capacity         | 1.997 сс                  |
| Cylinders               | 4                         |
| Fuel type               | Petrol                    |
| Consumption city        | 22.6 mpg                  |
| Consumption extra urban | 32.2 mpg                  |
| Consumption combined    | 33.2 mpg                  |
| CO2 emission            | 193 g/km                  |
| CO2 label               | J                         |