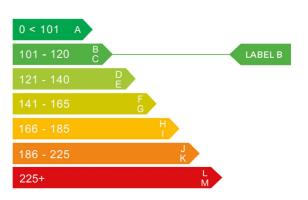

## Engine & fuel consumption

| Power                   | 110 BHP             |  |
|-------------------------|---------------------|--|
| Max. torque             | 205 Nm at 1.500 rpm |  |
| Engine capacity         | 1.200 cc            |  |
| Cylinders               | 3                   |  |
| Fuel type               | Petrol              |  |
| Consumption city        | 54.3 mpg            |  |
| Consumption extra urban | 76.4 mpg            |  |
| Consumption combined    | 65.7 mpg            |  |
| CO2 emission            | 103 g/km            |  |
| CO2 label               | В                   |  |