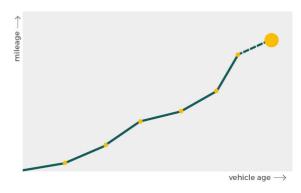

# Mileage check

| Odometer                   | In miles   |
|----------------------------|------------|
| Mileage registrations      | 7          |
| First mileage registration | 2016-11-24 |
| Last registration          | 2023-12-18 |
| Complete history           | See info   |

| Registration #1 | 2016-11-24 | 13 mi      |
|-----------------|------------|------------|
| Registration #2 | 2019-11-13 | 15.198 mi  |
| Registration #3 | 2020-12-18 | 18.450 mi  |
| Registration #4 |            | 11.777 est |
| Registration #5 |            | 11.777 mi  |
| Registration #6 |            | 11.777 esi |
| Registration #7 |            | 11.777 mi  |