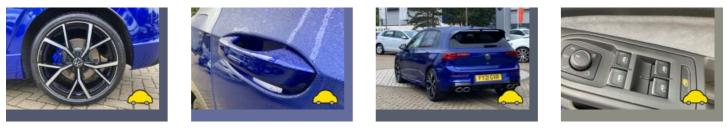

# Mileage check

| First mileage registration2021-05-01Complete historySee info | Mileage registrations      | 5          | $\uparrow$ |
|--------------------------------------------------------------|----------------------------|------------|------------|
| Complete history See info                                    | First mileage registration | 2021-05-01 | eage       |
|                                                              | Complete history           | See info   | 3          |

| Registration #1 | 2021-05-01 | 7 mi       |
|-----------------|------------|------------|
| Registration #2 |            | 11.777 esi |
| Registration #3 |            | 11.777 mi  |
| Registration #4 |            | 11.777 esi |
| Registration #5 |            | 11.227 est |