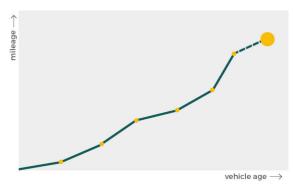

# Mileage check

| Odometer                   | In miles   |
|----------------------------|------------|
| Mileage registrations      | 16         |
| First mileage registration | 2009-04-30 |
| Last registration          | 2023-06-02 |
| Complete history           | See info   |

| Registration #1                                                                 | 2009-04-30                                                                                                                                                                                     | 13 mi                                                                                    |
|---------------------------------------------------------------------------------|------------------------------------------------------------------------------------------------------------------------------------------------------------------------------------------------|------------------------------------------------------------------------------------------|
| Registration #2                                                                 | 2012-04-13                                                                                                                                                                                     | 35.859 mi                                                                                |
| Registration #3                                                                 | 2013-04-23                                                                                                                                                                                     | 52.178 mi                                                                                |
| Registration #4                                                                 | 2014-04-09                                                                                                                                                                                     | 64.258 mi                                                                                |
| Registration #5                                                                 | 2015-04-10                                                                                                                                                                                     | 74.540 mi                                                                                |
| Registration #6                                                                 | 2015-11-04                                                                                                                                                                                     | 75.214 mi                                                                                |
| Registration #7                                                                 | 2016-10-11                                                                                                                                                                                     | 92.379 mi                                                                                |
| Registration #8                                                                 | 2017-11-02                                                                                                                                                                                     | 105.042 mi                                                                               |
|                                                                                 | 2017 11 02                                                                                                                                                                                     |                                                                                          |
| Registration #9                                                                 | 1017 11 01                                                                                                                                                                                     | 11.777 mi                                                                                |
| -                                                                               | 10000 00 000<br>10000 00 00                                                                                                                                                                    | 11.227 est                                                                               |
| Registration #9                                                                 | 1010 11 01<br>1010 25 29<br>1010 25 29                                                                                                                                                         | 11.227 est<br>11.227 est<br>11.227 est                                                   |
| Registration #9<br>Registration #10                                             | 1010 11 01<br>1010 11 01<br>1010 10 10<br>1010 10 10                                                                                                                                           | 00.000 est<br>0.000 est<br>00.000 est<br>00.000 est                                      |
| Registration #9<br>Registration #10<br>Registration #11                         | 1000 00 000<br>1000 00 00<br>1000 00 00<br>1000 00 00<br>1000 00 00<br>1000 00 00                                                                                                              | 00.000 est<br>0.000 est<br>00.000 est<br>0.000 est<br>00.000 est                         |
| Registration #9Registration #10Registration #11Registration #12                 | 1017 11 01<br>1017 11 01<br>1017 10 10<br>1017 10 10<br>1017 10 10<br>1017 10 10<br>1017 10<br>1017 10<br>1017 10<br>10<br>10<br>10<br>10<br>10<br>10<br>10<br>10<br>10<br>10<br>10<br>10<br>1 | 00.000 est<br>0.000 est<br>0.000 est<br>0.000 est<br>0.000 est<br>0.000 est              |
| Registration #9Registration #10Registration #11Registration #12Registration #13 | 1000 00 000<br>1000 00 00<br>1000 00 00<br>1000 00 00<br>1000 00 00<br>1000 00 00<br>1000 00 00<br>1000 00 00                                                                                  | 00.000 est<br>0.000 est<br>0.000 est<br>0.000 est<br>0.000 est<br>0.000 est<br>0.000 est |