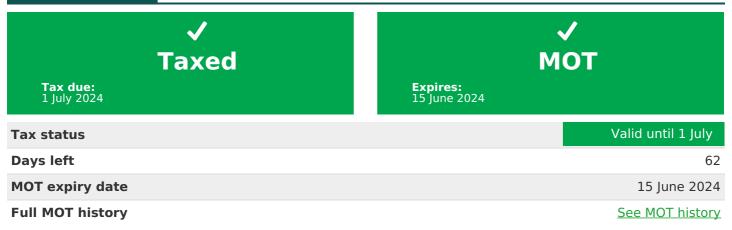

# MOT history

| MOT expiry date    | 2024-06-15 |
|--------------------|------------|
| MOT pass rate      | 93 %       |
| MOT passed         | 13         |
| Failed MOT tests   | 1          |
| Total advice items | 18         |
| Total items failed | 3          |