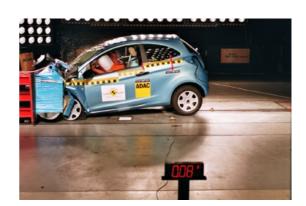

# Safety ratings

**NCAP** rating

Video

\*\*\*\* see crash video

| Dimensions & weight               |                       |
|-----------------------------------|-----------------------|
| Width                             | 1702 mm               |
| Height                            | 1505 mm               |
| Length                            | 3620 mm               |
| Wheel base                        | 2300 mm               |
| Kerb weight                       | 940 kg                |
| Max. allowed weight               | 1320 kg               |
| Additional information            |                       |
| Fuel tank capacity                | 35 I                  |
| Fuel delivery                     | Multi-Point Injection |
| Number of doors                   | 3                     |
| Number of seats<br>CarCheck.co.uk | 4 page 13/13          |