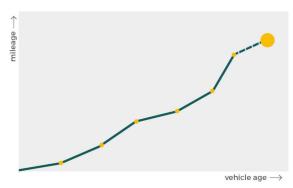

# Mileage check

| Odometer                   | In miles   |
|----------------------------|------------|
| Mileage registrations      | 18         |
| First mileage registration | 2010-07-30 |
| Last registration          | 2024-02-08 |
| Complete history           | See info   |

| Registration #1  | 2010-07-30 | 26 mi      |
|------------------|------------|------------|
| Registration #2  | 2013-06-11 | 4.730 mi   |
| Registration #3  | 2013-09-19 | 5.160 mi   |
| Registration #4  | 2014-08-29 | 9.198 mi   |
| Registration #5  | 2015-09-02 | 12.290 mi  |
| Registration #6  | 2016-09-19 | 15.124 mi  |
| Registration #7  | 2017-09-16 | 18.568 mi  |
| Registration #8  | 2018-09-15 | 21.964 mi  |
| Registration #9  | 2018-09-15 | 21.964 mi  |
| Registration #10 |            | 11.777 est |
| Registration #11 |            | 11.777 esi |
| Registration #12 |            | 11.777 est |
| Registration #13 |            | 11.777 esi |
| Registration #14 |            | 11.777 est |
| Registration #15 |            | 11.777 esi |
| Registration #16 |            | 11.777 est |
| Registration #17 |            | 11.777 esi |
| Registration #18 |            | 11.277 est |
|                  |            |            |