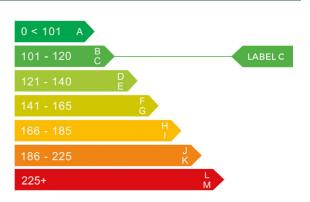

## Engine & fuel consumption

| Power                   | 68 BHP              |
|-------------------------|---------------------|
| Max. torque             | 102 Nm at 3.000 rpm |
| Engine capacity         | 1.242 cc            |
| Cylinders               | 4                   |
| Fuel type               | Petrol              |
| Consumption city        | 44.8 mpg            |
| Consumption extra urban | 64.2 mpg            |
| Consumption combined    | 55.4 mpg            |
| CO2 emission            | 119 g/km            |
| CO2 label               | С                   |

| Vehicle class                           | 48             |
|-----------------------------------------|----------------|
| Band                                    | С              |
| Single payment (12 months)              | £ 35,00,-      |
| Single six month payment                | Not applicable |
| Total payable by 12 monthly instalments | £ 36,75,-      |