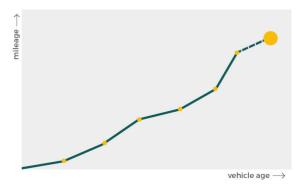

# Mileage check

| Odometer                   | In miles        |
|----------------------------|-----------------|
| Mileage registrations      | 6               |
| First mileage registration | 2018-09-27      |
| Last registration          | 2023-11-08      |
| Complete history           | <u>See info</u> |

| Registration #1 | 2018-09-27 | 22 mi      |
|-----------------|------------|------------|
| Registration #2 | 2021-04-27 | 4.120 mi   |
| Registration #3 | 2021-10-30 | 4.187 mi   |
| Registration #4 |            | 11.117 esi |
| Registration #5 |            | 11.777 esi |
| Registration #6 |            |            |