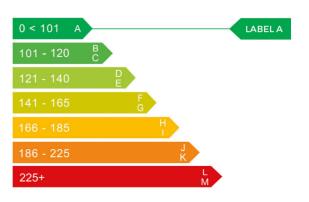

### Engine & fuel consumption

| Power                   | 71 BHP             |
|-------------------------|--------------------|
| Max. torque             | 93 Nm at 4.400 rpm |
| Engine capacity         | 1.000 cc           |
| Cylinders               | 3                  |
| Fuel type               | Petrol             |
| Consumption city        | 57.6 mpg           |
| Consumption extra urban | 78.5 mpg           |
| Consumption combined    | 68.9 mpg           |
| CO2 emission            | 93 g/km            |
| CO2 label               | А                  |