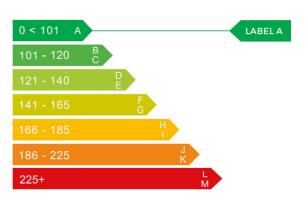

## Engine & fuel consumption

| Power                   | 82 BHP              |  |
|-------------------------|---------------------|--|
| Max. torque             | 118 Nm at 2.750 rpm |  |
| Engine capacity         | 1.200 cc            |  |
| Cylinders               | 3                   |  |
| Fuel type               | Petrol              |  |
| Consumption city        | 52.3 mpg            |  |
| Consumption extra urban | 76.3 mpg            |  |
| Consumption combined    | 65.7 mpg            |  |
| CO2 emission            | 99 g/km             |  |
| CO2 label               | А                   |  |