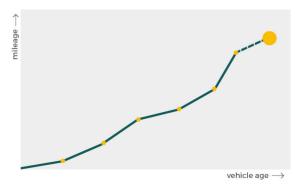

# Mileage check

| Odometer                   | In miles   |
|----------------------------|------------|
| Mileage registrations      | 9          |
| First mileage registration | 2016-07-29 |
| Last registration          | 2024-02-07 |
| Complete history           | See info   |

| Registration #1 | 2016-07-29 | 20 mi      |
|-----------------|------------|------------|
| Registration #2 | 2019-07-23 | 22.114 mi  |
| Registration #3 | 2021-02-08 | 27.083 mi  |
| Registration #4 | 2022-05-12 | 33.249 mi  |
| Registration #5 |            | 11.177 mi  |
| Registration #6 |            | 11.777 esi |
| Registration #7 |            | 11.777 mi  |
| Registration #8 |            | 11.117 est |
| Registration #9 |            | 11.777 esi |