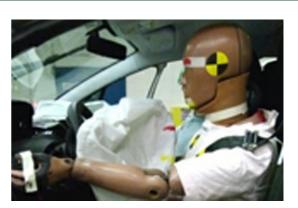

# Safety ratings

| NCAP rating    | ****            |
|----------------|-----------------|
| Adult          | 88%             |
| Children       | 78%             |
| Pedestrian     | 61%             |
| Safety systems | 83%             |
| Overall rating | 80%             |
| Video          | see crash video |