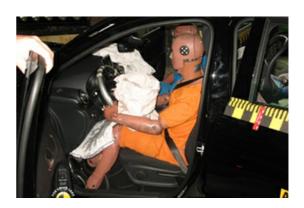

# Safety ratings

| NCAP rating    | ****                   |
|----------------|------------------------|
| Adult          | 97%                    |
| Children       | 81%                    |
| Pedestrian     | 56%                    |
| Safety systems | 86%                    |
| Overall rating | 85%                    |
| Video          | <u>see crash video</u> |