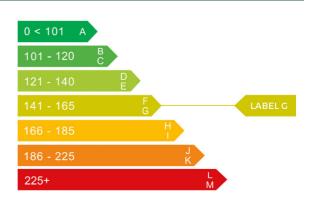

### Engine & fuel consumption

| Power                   | 134 BHP             |  |
|-------------------------|---------------------|--|
| Max. torque             | 320 Nm at 2.000 rpm |  |
| Engine capacity         | 1.998 сс            |  |
| Cylinders               | 4                   |  |
| Fuel type               | Diesel              |  |
| Consumption city        | 37.2 mpg            |  |
| Consumption extra urban | 62.8 mpg            |  |
| Consumption combined    | 50.4 mpg            |  |
| CO2 emission            | 153 g/km            |  |
| CO2 label               | G                   |  |

### Tax calculation

| Vehicle class                           | 49         |
|-----------------------------------------|------------|
| Band                                    | G          |
| Single payment (12 months)              | £ 240,00,- |
| Single six month payment                | £ 132,00,- |
| Total payable by 12 monthly instalments | £ 252,00,- |