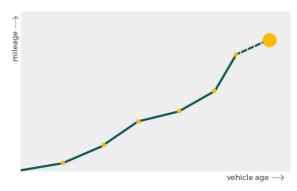

# Mileage check

| Odometer                   | In miles   |
|----------------------------|------------|
| Mileage registrations      | 16         |
| First mileage registration | 2009-01-16 |
| Last registration          | 2022-01-18 |
| Complete history           | See info   |

| Registration #1                                                              | 2009-01-16 | 7 mi                                                                                                         |
|------------------------------------------------------------------------------|------------|--------------------------------------------------------------------------------------------------------------|
| Registration #2                                                              | 2011-12-16 | 41.179 mi                                                                                                    |
| Registration #3                                                              | 2013-01-14 | 53.085 mi                                                                                                    |
| Registration #4                                                              | 2014-01-08 | 64.733 mi                                                                                                    |
| Registration #5                                                              | 2014-12-22 | 71.757 mi                                                                                                    |
| Registration #6                                                              | 2015-12-19 | 75.331 mi                                                                                                    |
| Registration #7                                                              | 2015-12-19 | 75.331 mi                                                                                                    |
| Registration #8                                                              | 2017-01-07 | 76.348 mi                                                                                                    |
|                                                                              |            |                                                                                                              |
| Registration #9                                                              |            | 11.777 esi                                                                                                   |
| Registration #9<br>Registration #10                                          |            | 10.000 est                                                                                                   |
| -                                                                            |            | 01,000 est<br>01,000 est<br>01,000 est                                                                       |
| Registration #10                                                             |            | 01,000 est<br>01,000 est<br>01,000 est<br>01,000 est                                                         |
| Registration #10<br>Registration #11                                         |            | 01,000 46<br>01,000 46<br>01,000 46<br>01,000 46<br>01,000 46                                                |
| Registration #10<br>Registration #11<br>Registration #12                     |            | 00,000 e60<br>00,000 e60<br>00,000 e60<br>00,000 e60<br>00,000 e60<br>00,000 e60<br>00,000 e60               |
| Registration #10<br>Registration #11<br>Registration #12<br>Registration #13 |            | 00,000 e60<br>00,000 e60<br>00,000 e60<br>00,000 e60<br>00,000 e60<br>00,000 e60<br>00,000 e60<br>00,000 e60 |