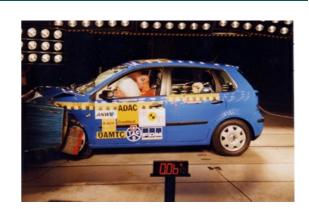

1,000 46                                                |
| Registration #10<br>Registration #11<br>Registration #12                     |            | 00,000 e60<br>00,000 e60<br>00,000 e60<br>00,000 e60<br>00,000 e60<br>00,000 e60<br>00,000 e60               |
| Registration #10<br>Registration #11<br>Registration #12<br>Registration #13 |            | 00,000 e60<br>00,000 e60<br>00,000 e60<br>00,000 e60<br>00,000 e60<br>00,000 e60<br>00,000 e60<br>00,000 e60 |





### Car features

| S0225  | Air conditioning |
|--------|------------------|
| \$0295 |                  |
| 50482  |                  |
| \$0501 |                  |
| \$0566 |                  |
| \$0567 |                  |
| S0569  |                  |

# Safety ratings

**NCAP** rating

Video

\*\*\*\* see crash video



# Dimensions & weight

| Width               | 1650 mm |
|---------------------|---------|
| Height              | 1467 mm |
| Length              | 3916 mm |
| Wheel base          | 2466 mm |
| Max. allowed weight | 1650 kg |

# Additional information

| Fuel tank capacity | 45 I             |
|--------------------|------------------|
| Fuel delivery      | Direct Injection |
| Number of doors    | 5                |
| Number of seats    | 5                |
| CarCheck.co.uk     | page 11/11       |

### Engine number

BNM309749