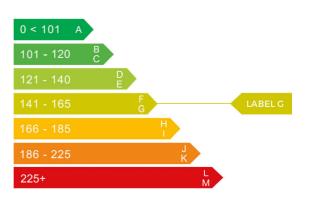

## Engine & fuel consumption

| Power                   | 120 BHP             |
|-------------------------|---------------------|
| Max. torque             | 160 Nm at 4.250 rpm |
| Engine capacity         | 1.598 cc            |
| Cylinders               | 4                   |
| Fuel type               | Petrol              |
| Consumption city        | 29.1 mpg            |
| Consumption extra urban | 53.3 mpg            |
| Consumption combined    | 40.9 mpg            |
| CO2 emission            | 160 g/km            |
| CO2 label               | G                   |