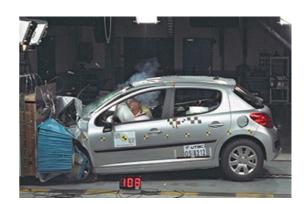

# Safety ratings

**NCAP** rating

Video

see crash video

| Dimensions & weight               |                       |
|-----------------------------------|-----------------------|
| Width                             | 1920 mm               |
| Height                            | 1502 mm               |
| Length                            | 4030 mm               |
| Wheel base                        | 2540 mm               |
| Kerb weight                       | 1278 kg               |
| Max. allowed weight               | 1711 kg               |
| Additional information            |                       |
| Fuel tank capacity                | 50 I                  |
| Fuel delivery                     | Multi-Point Injection |
| Number of doors                   | 5                     |
| Number of seats<br>CarCheck.co.uk | 5 page 12/12          |