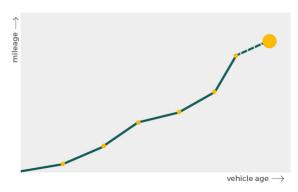

# Mileage check

| Odometer                   | In miles        |
|----------------------------|-----------------|
| Mileage registrations      | 14              |
| First mileage registration | 2011-09-26      |
| Last registration          | 2023-08-23      |
| Complete history           | <u>See info</u> |

| Registration #1  | 2011-09-26 | 20 mi      |
|------------------|------------|------------|
| Registration #2  | 2014-09-11 | 15.095 mi  |
| Registration #3  | 2015-09-17 | 20.715 mi  |
| Registration #4  | 2016-09-12 | 23.548 mi  |
| Registration #5  | 2017-09-15 | 25.570 mi  |
| Registration #6  | 2018-09-13 | 27.913 mi  |
| Registration #7  | 2019-09-11 | 28.622 mi  |
| Registration #8  |            | 11.777 esi |
| Registration #9  |            | 11.777 mi  |
| Registration #10 |            | 11.777 esi |
| Registration #11 |            | 11.777 mi  |
| Registration #12 |            | 11.777 esi |
| Registration #13 |            | 11.777 mi  |
| Registration #14 |            |            |