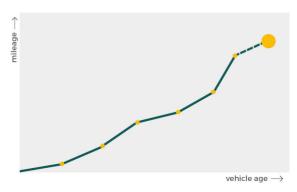

## Mileage check

| Odometer                   | In miles   |
|----------------------------|------------|
| Mileage registrations      | 24         |
| First mileage registration | 2002-04-17 |
| Last registration          | 2024-03-28 |
| Complete history           | See info   |

| Registration #1                      | 2002-04-17 | 19 mi                               |
|--------------------------------------|------------|-------------------------------------|
| Registration #2                      | 2006-06-29 | 38.227 mi                           |
| Registration #3                      | 2007-06-21 | 42.079 mi                           |
| Registration #4                      | 2008-06-27 | 45.660 mi                           |
| Registration #5                      | 2009-06-30 | 48.627 mi                           |
| Registration #6                      | 2010-06-25 | 51.592 mi                           |
| Registration #7                      | 2011-06-23 | 54.382 mi                           |
| Registration #8                      | 2012-06-21 | 57.302 mi                           |
| Registration #9                      | 2013-06-17 | 60.496 mi                           |
| Registration #10                     | 2014-06-17 | 64.085 mi                           |
| Registration #11                     | 2015-06-16 | 67.747 mi                           |
| Registration #12                     | 2016-06-27 | 71.513 mi                           |
| Registration #13                     |            | 11.777 esi                          |
| Registration #14                     |            | 11.777 esi                          |
| Registration #15                     |            | 11.777 esi                          |
| Registration #16                     |            | 11.777 esi                          |
| Registration #17                     |            | 11.777 esi                          |
| Registration #18                     |            | 11.777 esi                          |
| Registration #19                     |            | 11.777 esi                          |
| Registration #20                     |            | 11.777 esi                          |
| Registration #21                     |            | 10.227 mi                           |
|                                      |            |                                     |
| Registration #22                     |            | 11.117 mi                           |
| Registration #22<br>Registration #23 |            | 11.577 es                           |
| -                                    |            | 0.000 est<br>0.000 est<br>0.000 est |