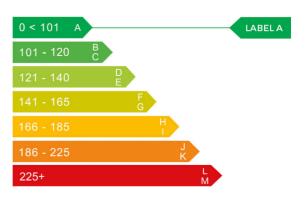

### Engine & fuel consumption

| Power                   | 109 BHP             |
|-------------------------|---------------------|
| Max. torque             | 280 Nm at 1.500 rpm |
| Engine capacity         | 1.582 cc            |
| Cylinders               | 4                   |
| Fuel type               | Diesel              |
| Consumption city        | 67.3 mpg            |
| Consumption extra urban | 83.1 mpg            |
| Consumption combined    | 78.5 mpg            |
| CO2 emission            | 94 g/km             |
| CO2 label               | А                   |