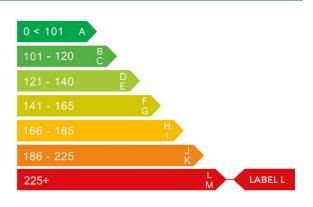

### Engine & fuel consumption

| Power                   | 228 BHP             |
|-------------------------|---------------------|
| Max. torque             | 300 Nm at 3.000 rpm |
| Engine capacity         | 2.996 cc            |
| Cylinders               | 6                   |
| Fuel type               | Petrol              |
| Consumption city        | 20.8 mpg            |
| Consumption extra urban | 38.7 mpg            |
| Consumption combined    | 29.4 mpg            |
| CO2 emission            | 229 g/km            |
| CO2 label               | L                   |