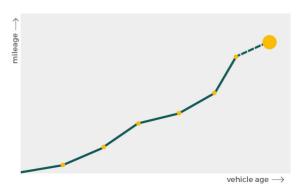

# Mileage check

| Odometer                   | In miles        |
|----------------------------|-----------------|
| Mileage registrations      | 22              |
| First mileage registration | 2005-09-30      |
| Last registration          | 2023-12-13      |
| Complete history           | <u>See info</u> |

| Registration #2       2008-02-01       24.02         Registration #3       2009-01-30       36.80         Registration #4       2010-01-18       47.49         Registration #5       2010-09-09       51.65         Registration #6       2011-08-19       54.25         Registration #6       2013-09-07       59.48         Registration #8       2013-09-07       59.48         Registration #10       2014-08-29       62.43         Registration #11       2015-08-20       64.29         Registration #12       Image: Stration #13       Image: Stration #14         Registration #14       Image: Stration #15       Image: Stration #16       Image: Stration #17         Registration #18       Image: Stration #18       Image: Stration #19       Image: Stration #19         Registration #19       Image: Stration #19       Image: Stration #10       Image: Stration #10       Image: Stration #10         Registration #16       Image: Stration #16       Image: Stration #17       Image: Stration #10       Image: Stration #10         Registration #19       Image: Stration #10       Image: Stration #10       Image: Stration #10       Image: Stration #10         Registration #16       Image: Stration #10       Image: Stration #10       Image: Stration #10       <                                                                                                                                                                                                                                                                                                                                                                                                                                                                                                                                                                           |                  |            |            |
|-------------------------------------------------------------------------------------------------------------------------------------------------------------------------------------------------------------------------------------------------------------------------------------------------------------------------------------------------------------------------------------------------------------------------------------------------------------------------------------------------------------------------------------------------------------------------------------------------------------------------------------------------------------------------------------------------------------------------------------------------------------------------------------------------------------------------------------------------------------------------------------------------------------------------------------------------------------------------------------------------------------------------------------------------------------------------------------------------------------------------------------------------------------------------------------------------------------------------------------------------------------------------------------------------------------------------------------------------------------------------------------------------------------------------------------------------------------------------------------------------------------------------------------------------------------------------------------------------------------------------------------------------------------------------------------------------------------------------------------------------------------------------------------------------------------------------------------------------------------------------------|------------------|------------|------------|
| Registration #3       2009-01-30       36.80         Registration #4       2010-01-18       47.49         Registration #5       2010-09-09       51.65         Registration #6       2011-08-19       54.25         Registration #7       2012-08-16       56.78         Registration #7       2012-08-16       56.78         Registration #8       2013-09-07       59.48         Registration #9       2014-08-29       62.43         Registration #10       2015-08-20       64.29         Registration #11       2015-08-20       64.29         Registration #12       T       T         Registration #13       T       T         Registration #14       T       T         Registration #15       T       T         Registration #16       T       T         Registration #17       T       T         Registration #18       E       T         Registration #19       T       T         Registration #20       E       T                                                                                                                                                                                                                                                                                                                                                                                                                                                                                                                                                                                                                                                                                                                                                                                                                                                                                                                                                  | Registration #1  | 2005-09-30 | 22 mi      |
| Registration #4       2010-01-18       47.49         Registration #5       2010-09-09       51.65         Registration #6       2011-08-19       54.25         Registration #7       2012-08-16       56.78         Registration #8       2013-09-07       59.48         Registration #9       2014-08-29       62.43         Registration #10       2015-08-20       64.29         Registration #11       2015-08-20       64.29         Registration #12       Italian       Italian         Registration #13       Italian       Italian         Registration #14       Italian       Italian         Registration #15       Italian       Italian         Registration #16       Italian       Italian         Registration #18       Italian       Italian         Registration #19       Italian       Italian         Registration #19       Italian       Italian         Registration #19       Italian       Italian         Registration #20       Italian       Italian                                                                                                                                                                                                                                                                                                                                                                                                                                                                                                                                                                                                                                                                                                                                                                                                                                                                                           | Registration #2  | 2008-02-01 | 24.024 mi  |
| Registration #5       2010-09-09       51.65         Registration #6       2011-08-19       54.25         Registration #7       2012-08-16       56.78         Registration #8       2013-09-07       59.48         Registration #9       2014-08-29       62.43         Registration #10       2014-08-29       62.43         Registration #11       2015-08-20       64.29         Registration #12       1       1         Registration #13       1       1         Registration #14       1       1         Registration #15       1       1         Registration #16       1       1         Registration #18       1       1         Registration #19       1       1                                                                                                                                                                                                                                                                                                                                                                                                                                                                                                                                                                                                                                                                                                                                                                                                                                                                                                                                                                                                                                                                                                                                                                                                   | Registration #3  | 2009-01-30 | 36.800 mi  |
| Registration #6       2011-08-19       54.25         Registration #7       2012-08-16       56.78         Registration #8       2013-09-07       59.48         Registration #9       2014-08-29       62.43         Registration #10       2015-08-20       64.29         Registration #11       2015-08-20       64.29         Registration #12       1       1         Registration #13       1       1         Registration #14       1       1       1         Registration #15       1       1       1       1         Registration #16       1       1       1       1       1       1       1       1       1       1       1       1       1       1       1       1       1       1       1       1       1       1       1       1       1       1       1       1       1       1       1       1       1       1       1       1       1       1       1       1       1       1       1       1       1       1       1       1       1       1       1       1       1       1       1       1       1       1       1       1 <th>Registration #4</th> <th>2010-01-18</th> <th>47.492 mi</th>                                                                                                                                                                                                                                                                                                                                                                                                                                                                                                                                                                                                                                                                                                                                                                  | Registration #4  | 2010-01-18 | 47.492 mi  |
| Registration #7       2012-08-16       56.78         Registration #8       2013-09-07       59.48         Registration #9       2014-08-29       62.43         Registration #10       2014-08-29       62.43         Registration #11       2015-08-20       64.29         Registration #11       2015-08-20       64.29         Registration #12                                                                                                                                                                                                                                                                                                                                                                                                                                                                                                                                                                                                                                                                                                                                                                                                                                                                                                                                                                                                                                                                                                                                                                                                                                                                                                                                                                                                                                                                                                                             | Registration #5  | 2010-09-09 | 51.651 mi  |
| Registration #8       2013-09-07       59.48         Registration #9       2014-08-29       62.43         Registration #10       2014-08-29       62.43         Registration #11       2015-08-20       64.29         Registration #12       1       1         Registration #13       2       1         Registration #14       1       1       1         Registration #15       1       1       1         Registration #16       1       1       1       1         Registration #18       1       1       1       1       1       1       1       1       1       1       1       1       1       1       1       1       1       1       1       1       1       1       1       1       1       1       1       1       1       1       1       1       1       1       1       1       1       1       1       1       1       1       1       1       1       1       1       1       1       1       1       1       1       1       1       1       1       1       1       1       1       1       1       1       1                                                                                                                                                                                                                                                                                                                                                                                                                                                                                                                                                                                                                                                                                                                                                                                                                                                   | Registration #6  | 2011-08-19 | 54.256 mi  |
| Registration #92014-08-2962.43Registration #102014-08-2962.43Registration #112015-08-2064.29Registration #12Registration #13Registration #14Registration #15Registration #16Registration #17Registration #18Registration #19Registration #20                                                                                                                                                                                                                                                                                                                                                                                                                                                                                                                                                                                                                                                                                                                                                                                                                                                                                                                                                                                                                                                                                                                                                                                                                                                                                                                                                                                                                                                                                                                                                                                                                                  | Registration #7  | 2012-08-16 | 56.789 mi  |
| Registration #102014-08-2962.43Registration #112015-08-2064.29Registration #12Registration #13Registration #14Registration #15Registration #16Registration #17Registration #18Registration #19Registration #20                                                                                                                                                                                                                                                                                                                                                                                                                                                                                                                                                                                                                                                                                                                                                                                                                                                                                                                                                                                                                                                                                                                                                                                                                                                                                                                                                                                                                                                                                                                                                                                                                                                                | Registration #8  | 2013-09-07 | 59.489 mi  |
| Registration #112015-08-2064.29Registration #12Registration #13Registration #13Registration #14Registration #14Registration #14Registration #15Registration #15Registration #16Registration #16Registration #17Registration #17Registration #18Registration #19Registration #19Registration #20Image: State of | Registration #9  | 2014-08-29 | 62.431 mi  |
| Registration #12Registration #13Registration #14Registration #15Registration #16Registration #17Registration #18Registration #19Registration #20                                                                                                                                                                                                                                                                                                                                                                                                                                                                                                                                                                                                                                                                                                                                                                                                                                                                                                                                                                                                                                                                                                                                                                                                                                                                                                                                                                                                                                                                                                                                                                                                                                                                                                                              | Registration #10 | 2014-08-29 | 62.431 mi  |
| Registration #13Registration #14Registration #15Registration #16Registration #16Registration #17Registration #18Registration #19Registration #20                                                                                                                                                                                                                                                                                                                                                                                                                                                                                                                                                                                                                                                                                                                                                                                                                                                                                                                                                                                                                                                                                                                                                                                                                                                                                                                                                                                                                                                                                                                                                                                                                                                                                                                              | Registration #11 | 2015-08-20 | 64.290 mi  |
| Registration #14   Registration #15   Registration #16   Registration #17   Registration #18   Registration #19   Registration #20                                                                                                                                                                                                                                                                                                                                                                                                                                                                                                                                                                                                                                                                                                                                                                                                                                                                                                                                                                                                                                                                                                                                                                                                                                                                                                                                                                                                                                                                                                                                                                                                                                                                                                                                            | Registration #12 |            | 11.777 esi |
| Registration #15Registration #16Registration #17Registration #18Registration #19Registration #20                                                                                                                                                                                                                                                                                                                                                                                                                                                                                                                                                                                                                                                                                                                                                                                                                                                                                                                                                                                                                                                                                                                                                                                                                                                                                                                                                                                                                                                                                                                                                                                                                                                                                                                                                                              | Registration #13 |            | 11.777 esi |
| Registration #16<br>Registration #17<br>Registration #18<br>Registration #19<br>Registration #20                                                                                                                                                                                                                                                                                                                                                                                                                                                                                                                                                                                                                                                                                                                                                                                                                                                                                                                                                                                                                                                                                                                                                                                                                                                                                                                                                                                                                                                                                                                                                                                                                                                                                                                                                                              | Registration #14 |            | 11.777 esi |
| Registration #17<br>Registration #18<br>Registration #19<br>Registration #20                                                                                                                                                                                                                                                                                                                                                                                                                                                                                                                                                                                                                                                                                                                                                                                                                                                                                                                                                                                                                                                                                                                                                                                                                                                                                                                                                                                                                                                                                                                                                                                                                                                                                                                                                                                                  | Registration #15 |            | 11.777 esi |
| Registration #18<br>Registration #19<br>Registration #20                                                                                                                                                                                                                                                                                                                                                                                                                                                                                                                                                                                                                                                                                                                                                                                                                                                                                                                                                                                                                                                                                                                                                                                                                                                                                                                                                                                                                                                                                                                                                                                                                                                                                                                                                                                                                      | Registration #16 |            | 11.777 esi |
| Registration #19<br>Registration #20                                                                                                                                                                                                                                                                                                                                                                                                                                                                                                                                                                                                                                                                                                                                                                                                                                                                                                                                                                                                                                                                                                                                                                                                                                                                                                                                                                                                                                                                                                                                                                                                                                                                                                                                                                                                                                          | Registration #17 |            | 11.777 esi |
| Registration #20                                                                                                                                                                                                                                                                                                                                                                                                                                                                                                                                                                                                                                                                                                                                                                                                                                                                                                                                                                                                                                                                                                                                                                                                                                                                                                                                                                                                                                                                                                                                                                                                                                                                                                                                                                                                                                                              | Registration #18 |            | 11.777 esi |
|                                                                                                                                                                                                                                                                                                                                                                                                                                                                                                                                                                                                                                                                                                                                                                                                                                                                                                                                                                                                                                                                                                                                                                                                                                                                                                                                                                                                                                                                                                                                                                                                                                                                                                                                                                                                                                                                               | Registration #19 |            | 11.777 esi |
| Registration #21                                                                                                                                                                                                                                                                                                                                                                                                                                                                                                                                                                                                                                                                                                                                                                                                                                                                                                                                                                                                                                                                                                                                                                                                                                                                                                                                                                                                                                                                                                                                                                                                                                                                                                                                                                                                                                                              | Registration #20 |            | 11.117 est |
|                                                                                                                                                                                                                                                                                                                                                                                                                                                                                                                                                                                                                                                                                                                                                                                                                                                                                                                                                                                                                                                                                                                                                                                                                                                                                                                                                                                                                                                                                                                                                                                                                                                                                                                                                                                                                                                                               | Registration #21 |            | 11.117 esi |
|                                                                                                                                                                                                                                                                                                                                                                                                                                                                                                                                                                                                                                                                                                                                                                                                                                                                                                                                                                                                                                                                                                                                                                                                                                                                                                                                                                                                                                                                                                                                                                                                                                                                                                                                                                                                                                                                               | Registration #22 |            | 10.000 est |