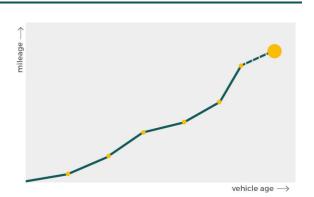

## Mileage check

| Odometer                   | In miles   |
|----------------------------|------------|
| Mileage registrations      | 22         |
| First mileage registration | 2003-06-27 |
| Last registration          | 2024-04-15 |
| Complete history           | See info   |

| Registration #1         2003-06-27         10 mi           Registration #2         2006-02-28         13.180 mi           Registration #3         2007-02-26         19.258 mi           Registration #4         2008-01-30         24.503 mi           Registration #5         2009-04-17         34.718 mi           Registration #6         2010-03-27         36.667 mi           Registration #7         2011-05-05         38.418 mi           Registration #8         2011-05-05         38.418 mi           Registration #9         2014-06-28         39.445 mi           Registration #10         2015-05-07         40.049 mi           Registration #12         2016-08-27         41.675 mi           Registration #14         Registration #14         Registration #14           Registration #15         Registration #18         Registration #18           Registration #19         Registration #20         Registration #20           Registration #21         Registration #21 |                  |            |            |
|-----------------------------------------------------------------------------------------------------------------------------------------------------------------------------------------------------------------------------------------------------------------------------------------------------------------------------------------------------------------------------------------------------------------------------------------------------------------------------------------------------------------------------------------------------------------------------------------------------------------------------------------------------------------------------------------------------------------------------------------------------------------------------------------------------------------------------------------------------------------------------------------------------------------------------------------------------------------------------------------------------|------------------|------------|------------|
| Registration #3 2007-02-26 19.258 mi Registration #4 2008-01-30 24.503 mi Registration #5 2009-04-17 34.718 mi Registration #6 2010-03-27 36.667 mi Registration #7 2011-05-05 38.418 mi Registration #8 2011-05-05 38.418 mi Registration #9 2014-06-28 39.445 mi Registration #10 2015-05-07 40.049 mi Registration #11 2016-08-27 41.675 mi Registration #12 Registration #13 Registration #14 Registration #15 Registration #16 Registration #17 Registration #18 Registration #18 Registration #19 Registration #19 Registration #20 Registration #20 Registration #21                                                                                                                                                                                                                                                                                                                                                                                                                         | Registration #1  | 2003-06-27 | 10 mi      |
| Registration #4 2008-01-30 24.503 mi Registration #5 2009-04-17 34.718 mi Registration #6 2010-03-27 36.667 mi Registration #7 2011-05-05 38.418 mi Registration #8 2011-05-05 38.418 mi Registration #9 2014-06-28 39.445 mi Registration #10 2015-05-07 40.049 mi Registration #11 2016-08-27 41.675 mi Registration #12 Registration #13 Registration #14 Registration #15 Registration #16 Registration #17 Registration #18 Registration #18 Registration #19 Registration #19 Registration #20 Registration #20 Registration #21                                                                                                                                                                                                                                                                                                                                                                                                                                                              | Registration #2  | 2006-02-28 | 13.180 mi  |
| Registration #5 2009-04-17 34.718 mi Registration #6 2010-03-27 36.667 mi Registration #7 2011-05-05 38.418 mi Registration #8 2011-05-05 38.418 mi Registration #9 2014-06-28 39.445 mi Registration #10 2015-05-07 40.049 mi Registration #11 2016-08-27 41.675 mi Registration #12 Registration #13 Registration #14 Registration #15 Registration #16 Registration #17 Registration #18 Registration #18 Registration #19 Registration #20 Registration #21                                                                                                                                                                                                                                                                                                                                                                                                                                                                                                                                     | Registration #3  | 2007-02-26 | 19.258 mi  |
| Registration #6 2010-03-27 36.667 mi Registration #7 2011-05-05 38.418 mi Registration #8 2011-05-05 38.418 mi Registration #9 2014-06-28 39.445 mi Registration #10 2015-05-07 40.049 mi Registration #11 2016-08-27 41.675 mi Registration #12 Registration #13 Registration #14 Registration #15 Registration #16 Registration #17 Registration #18 Registration #18 Registration #19 Registration #20 Registration #21                                                                                                                                                                                                                                                                                                                                                                                                                                                                                                                                                                          | Registration #4  | 2008-01-30 | 24.503 mi  |
| Registration #7 2011-05-05 38.418 mi Registration #8 2011-05-05 38.418 mi Registration #9 2014-06-28 39.445 mi Registration #10 2015-05-07 40.049 mi Registration #11 2016-08-27 41.675 mi Registration #12 Registration #13 Registration #14 Registration #15 Registration #16 Registration #17 Registration #18 Registration #19 Registration #20 Registration #20 Registration #21                                                                                                                                                                                                                                                                                                                                                                                                                                                                                                                                                                                                               | Registration #5  | 2009-04-17 | 34.718 mi  |
| Registration #8 2011-05-05 38.418 mi Registration #9 2014-06-28 39.445 mi Registration #10 2015-05-07 40.049 mi Registration #11 2016-08-27 41.675 mi Registration #12 Registration #13 Registration #14 Registration #15 Registration #16 Registration #17 Registration #18 Registration #19 Registration #20 Registration #21                                                                                                                                                                                                                                                                                                                                                                                                                                                                                                                                                                                                                                                                     | Registration #6  | 2010-03-27 | 36.667 mi  |
| Registration #9 2014-06-28 39.445 mi Registration #10 2015-05-07 40.049 mi Registration #11 2016-08-27 41.675 mi Registration #12 Registration #13 Registration #14 Registration #15 Registration #16 Registration #17 Registration #18 Registration #19 Registration #20 Registration #21                                                                                                                                                                                                                                                                                                                                                                                                                                                                                                                                                                                                                                                                                                          | Registration #7  | 2011-05-05 | 38.418 mi  |
| Registration #10 2015-05-07 40.049 mi Registration #11 2016-08-27 41.675 mi Registration #12 Registration #13 Registration #14 Registration #15 Registration #16 Registration #17 Registration #18 Registration #19 Registration #20 Registration #21                                                                                                                                                                                                                                                                                                                                                                                                                                                                                                                                                                                                                                                                                                                                               | Registration #8  | 2011-05-05 | 38.418 mi  |
| Registration #11 2016-08-27 41.675 mi Registration #12 Registration #13 Registration #14 Registration #15 Registration #16 Registration #17 Registration #18 Registration #19 Registration #20 Registration #21                                                                                                                                                                                                                                                                                                                                                                                                                                                                                                                                                                                                                                                                                                                                                                                     | Registration #9  | 2014-06-28 | 39.445 mi  |
| Registration #12 Registration #13 Registration #14 Registration #15 Registration #16 Registration #17 Registration #18 Registration #19 Registration #20 Registration #21                                                                                                                                                                                                                                                                                                                                                                                                                                                                                                                                                                                                                                                                                                                                                                                                                           | Registration #10 | 2015-05-07 | 40.049 mi  |
| Registration #13 Registration #14 Registration #15 Registration #16 Registration #17 Registration #18 Registration #19 Registration #20 Registration #21                                                                                                                                                                                                                                                                                                                                                                                                                                                                                                                                                                                                                                                                                                                                                                                                                                            | Registration #11 | 2016-08-27 | 41.675 mi  |
| Registration #14 Registration #15 Registration #16 Registration #17 Registration #18 Registration #19 Registration #20 Registration #21                                                                                                                                                                                                                                                                                                                                                                                                                                                                                                                                                                                                                                                                                                                                                                                                                                                             | Registration #12 |            | 11.777 es  |
| Registration #15 Registration #16 Registration #17 Registration #18 Registration #19 Registration #20 Registration #21                                                                                                                                                                                                                                                                                                                                                                                                                                                                                                                                                                                                                                                                                                                                                                                                                                                                              | Registration #13 |            | 11.777 es  |
| Registration #16 Registration #17 Registration #18 Registration #19 Registration #20 Registration #21                                                                                                                                                                                                                                                                                                                                                                                                                                                                                                                                                                                                                                                                                                                                                                                                                                                                                               | Registration #14 |            | 11.777 es  |
| Registration #17 Registration #18 Registration #19 Registration #20 Registration #21                                                                                                                                                                                                                                                                                                                                                                                                                                                                                                                                                                                                                                                                                                                                                                                                                                                                                                                | Registration #15 |            | 11.777 es  |
| Registration #18 Registration #19 Registration #20 Registration #21                                                                                                                                                                                                                                                                                                                                                                                                                                                                                                                                                                                                                                                                                                                                                                                                                                                                                                                                 | Registration #16 |            | 11.777 es  |
| Registration #19 Registration #20 Registration #21                                                                                                                                                                                                                                                                                                                                                                                                                                                                                                                                                                                                                                                                                                                                                                                                                                                                                                                                                  | Registration #17 |            | 11.777 es  |
| Registration #20 Registration #21                                                                                                                                                                                                                                                                                                                                                                                                                                                                                                                                                                                                                                                                                                                                                                                                                                                                                                                                                                   | Registration #18 |            | 11.777 es  |
| Registration #21                                                                                                                                                                                                                                                                                                                                                                                                                                                                                                                                                                                                                                                                                                                                                                                                                                                                                                                                                                                    | Registration #19 |            | 19.370 esi |
|                                                                                                                                                                                                                                                                                                                                                                                                                                                                                                                                                                                                                                                                                                                                                                                                                                                                                                                                                                                                     | Registration #20 |            | 11.777 es  |
| Registration #22                                                                                                                                                                                                                                                                                                                                                                                                                                                                                                                                                                                                                                                                                                                                                                                                                                                                                                                                                                                    | Registration #21 |            | 11.777 es  |
|                                                                                                                                                                                                                                                                                                                                                                                                                                                                                                                                                                                                                                                                                                                                                                                                                                                                                                                                                                                                     | Registration #22 |            | 11.777 es  |