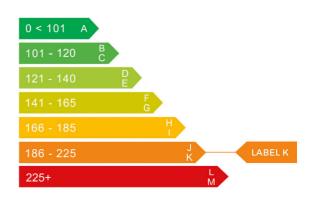

## Engine & fuel consumption

| Power                   | 192 BHP             |
|-------------------------|---------------------|
| Max. torque             | 245 Nm at 3.500 rpm |
| Engine capacity         | 2.494 сс            |
| Cylinders               | 6                   |
| Fuel type               | Petrol              |
| Consumption city        | 22.6 mpg            |
| Consumption extra urban | 40.9 mpg            |
| Consumption combined    | 31.7 mpg            |
| CO2 emission            | 216 g/km            |
| CO2 label               | K                   |