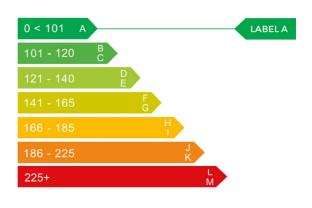

### Engine & fuel consumption

| Power                   | 98 BHP              |
|-------------------------|---------------------|
| Max. torque             | 163 Nm at 4.000 rpm |
| Engine capacity         | 1.798 cc            |
| Cylinders               | 4                   |
| Fuel type               | Hybrid / Electric   |
| Consumption city        | 83.1 mpg            |
| Consumption extra urban | 70.6 mpg            |
| Consumption combined    | 74.3 mpg            |
| CO2 emission            | 86 g/km             |
| CO2 label               | Α                   |