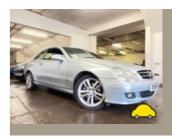

### General information

| Make                | MERCEDES             |
|---------------------|----------------------|
| Model               | CLK CLK200K ELEGANCE |
| Colour              | Silver               |
| Year of manufacture | 2007                 |
| Top speed           | 147 mph              |
| 0 - 60 mph          | 8.8 seconds          |
| Gearbox             | 6 speed Manual       |