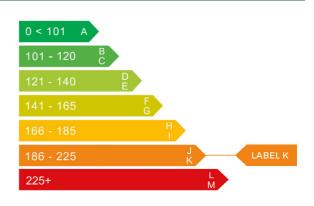

## Engine & fuel consumption

| Power                   | 184 BHP             |
|-------------------------|---------------------|
| Max. torque             | 250 Nm at 2.800 rpm |
| Engine capacity         | 1.796 cc            |
| Cylinders               | 4                   |
| Fuel type               | Petrol              |
| Consumption city        | 23.7 mpg            |
| Consumption extra urban | 45.6 mpg            |
| Consumption combined    | 34.0 mpg            |
| CO2 emission            | 207 g/km            |
| CO2 label               | K                   |

### Tax calculation

| Vehicle class                           | 48         |
|-----------------------------------------|------------|
| Band                                    | K          |
| Single payment (12 months)              | £ 395,00,- |
| Single six month payment                | £ 217,25,- |
| Total payable by 12 monthly instalments | £ 414,75,- |