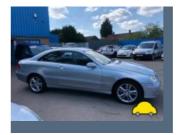

### General information

| Make                | MERCEDES             |
|---------------------|----------------------|
| Model               | CLK CLK200K ELEGANCE |
| Colour              | Silver               |
| Year of manufacture | 2007                 |
| Top speed           | 147 mph              |
| 0 - 60 mph          | 8.8 seconds          |
| Gearbox             | 6 speed Manual       |