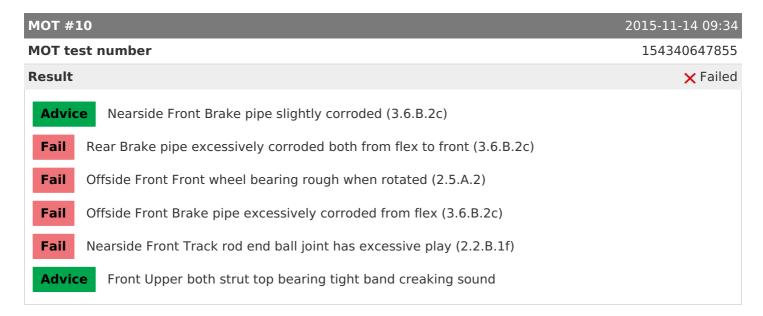

| MOT #11  |                                                              | 2015-11-16 13:29 |
|----------|--------------------------------------------------------------|------------------|
| MOT test | number                                                       | 453234877739     |
| Result   |                                                              | ✓ Passed         |
| Advice   | Nearside Front Brake pipe slightly corroded (3.6.B.2c)       |                  |
| Advice   | Front Upper both strut top bearing tight band creaking sound |                  |