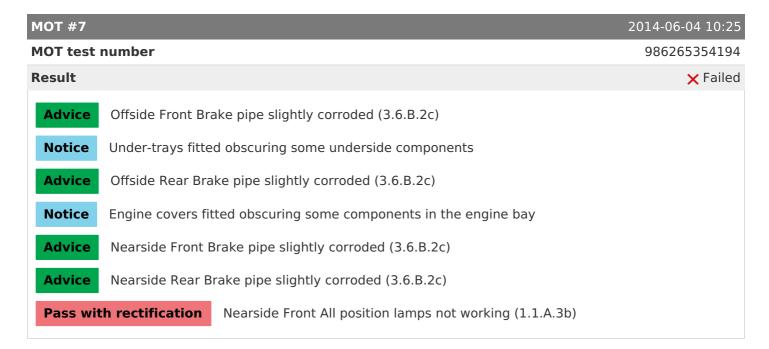

CarCheck.co.uk page 11/19

report date: 2024-03-29

| MOT #6   |                                                                  | 2014-06-04 10:25 |
|----------|------------------------------------------------------------------|------------------|
| MOT test | number                                                           | 609205254142     |
| Result   |                                                                  | ✓ Passed         |
| Advice   | Offside Front Brake pipe slightly corroded (3.6.B.2c)            |                  |
| Advice   | Offside Rear Brake pipe slightly corroded (3.6.B.2c)             |                  |
| Notice   | Engine covers fitted obscuring some components in the engine bay |                  |
| Advice   | Nearside Front Brake pipe slightly corroded (3.6.B.2c)           |                  |
| Advice   | Nearside Rear Brake pipe slightly corroded (3.6.B.2c)            |                  |
| Notice   | Under-trays fitted obscuring some underside components           |                  |