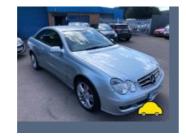

### General information

| Make                | MERCEDES             |
|---------------------|----------------------|
| Model               | CLK CLK200K ELEGANCE |
| Colour              | Silver               |
| Year of manufacture | 2007                 |
| Top speed           | 147 mph              |
| 0 - 60 mph          | 8.8 seconds          |
| Gearbox             | 6 speed Manual       |