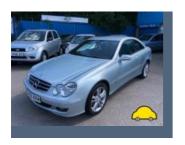

### General information

| Make                | MERCEDES             |
|---------------------|----------------------|
| Model               | CLK CLK200K ELEGANCE |
| Colour              | Silver               |
| Year of manufacture | 2007                 |
| Top speed           | 147 mph              |
| 0 - 60 mph          | 8.8 seconds          |
| Gearbox             | 6 speed Manual       |