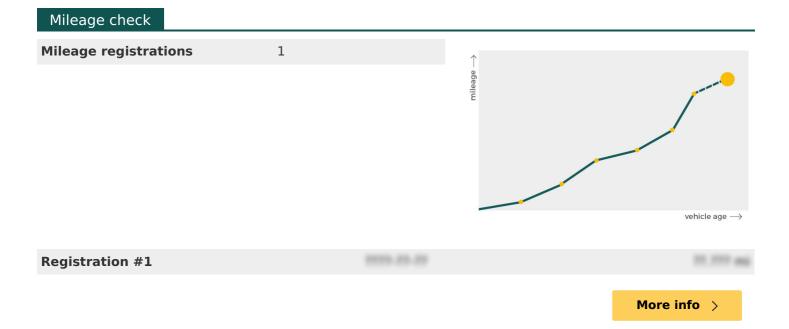

## Owner history

For how long did the current and previous owner(s) have this NISSAN? How many owners did this NISSAN have? Check it in the premium report and see all owner registrations. Download the full report <u>here</u>.

| xxxxxxxx                                                      |             |
|---------------------------------------------------------------|-------------|
| *********                                                     |             |
| ********                                                      |             |
| *******                                                       |             |
| **********                                                    |             |
| ********                                                      |             |
|                                                               | More info > |
| Plate changes                                                 |             |
| See in this check if this NISSAN had different number plates. |             |
| Number of plates                                              | ,           |
| Current registration                                          |             |
| Plate since                                                   |             |
| Current registration                                          |             |
| Plate since                                                   |             |
|                                                               | More info > |