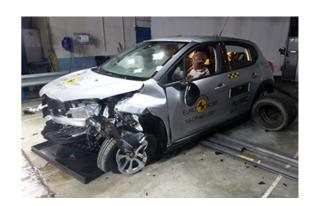

## Safety ratings

| NCAP rating    | ****            |
|----------------|-----------------|
| Adult          | 88%             |
| Children       | 83%             |
| Pedestrian     | 59%             |
| Safety systems | 58%             |
| Overall rating | 75%             |
| Video          | see crash video |