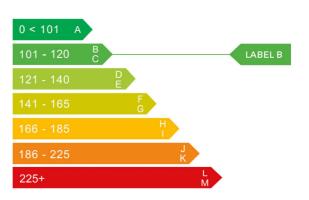

### Engine & fuel consumption

| Power                   | 82 BHP              |
|-------------------------|---------------------|
| Max. torque             | 118 Nm at 2.750 rpm |
| Engine capacity         | 1.200 cc            |
| Cylinders               | 3                   |
| Fuel type               | Petrol              |
| Consumption city        | 51.4 mpg            |
| Consumption extra urban | 72.4 mpg            |
| Consumption combined    | 62.8 mpg            |
| CO2 emission            | 104 g/km            |
| CO2 label               | В                   |