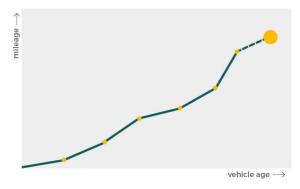

# Mileage check

| Odometer                   | In miles   |
|----------------------------|------------|
| Mileage registrations      | 7          |
| First mileage registration | 2017-09-28 |
| Last registration          | 2023-10-25 |
| Complete history           | See info   |

| Registration #1 | 2017-09-28 | 17 mi      |
|-----------------|------------|------------|
| Registration #2 | 2020-11-09 | 29.451 mi  |
| Registration #3 |            | 11.777 mi  |
| Registration #4 | 2021-10-18 | 35.547 mi  |
| Registration #5 |            | 11.777 mi  |
| Registration #6 |            | 11.777 esi |
| Registration #7 |            | 11.777 mi  |