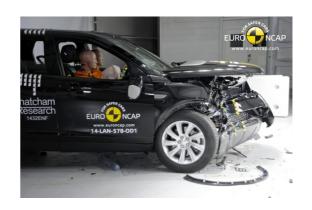

# Safety ratings

| NCAP rating    | ****            |
|----------------|-----------------|
| Adult          | 93%             |
| Children       | 83%             |
| Pedestrian     | 69%             |
| Safety systems | 82%             |
| Overall rating | 84%             |
| Video          | see crash video |