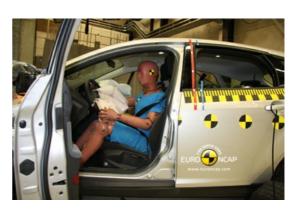

# Safety ratings

| NCAP rating    | ****            |
|----------------|-----------------|
| Adult          | 92%             |
| Children       | 82%             |
| Pedestrian     | 72%             |
| Safety systems | 71%             |
| Overall rating | 84%             |
| Video          | see crash video |