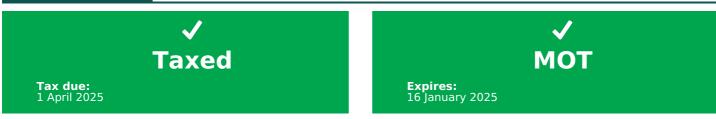

### Tax & MOT check

| Tax status       | Valid until 1 April |
|------------------|---------------------|
| Days left        | 338                 |
| MOT expiry date  | 16 January 2025     |
| Full MOT history | See MOT history     |