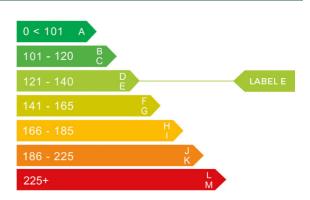

## Engine & fuel consumption

| Engine capacity | 1.998 сс |
|-----------------|----------|
| Fuel type       | Petrol   |
| CO2 emission    | 137 g/km |
| CO2 label       | Е        |

CarCheck.co.uk page 1/11