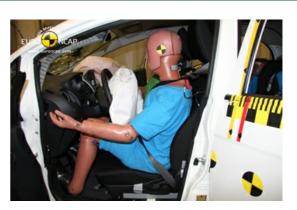

# Safety ratings

Number of axles CarCheck.co.uk

| NCAP rating    | ****            |
|----------------|-----------------|
| Adult          | 73%             |
| Children       | 78%             |
| Pedestrian     | 48%             |
| Safety systems | 86%             |
| Overall rating | 70%             |
| Video          | see crash video |