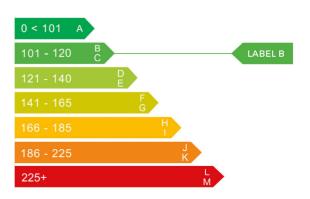

# Engine & fuel consumption

| Power                   | 100 BHP             |
|-------------------------|---------------------|
| Max. torque             | 254 Nm at 1.750 rpm |
| Engine capacity         | 1.560 cc            |
| Cylinders               | 4                   |
| Fuel type               | Diesel              |
| Consumption city        | 61.4 mpg            |
| Consumption extra urban | 72.4 mpg            |
| Consumption combined    | 68.9 mpg            |
| CO2 emission            | 109 g/km            |
| CO2 label               | В                   |