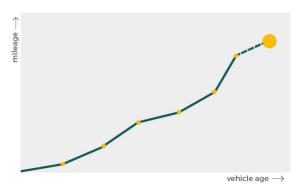

# Mileage check

| Odometer                   | In miles   |
|----------------------------|------------|
| Mileage registrations      | 13         |
| First mileage registration | 2016-06-08 |
| Last registration          | 2024-03-06 |
| Complete history           | See info   |

| Registration #1  | 2016-06-08 | 9 mi       |
|------------------|------------|------------|
| Registration #2  | 2019-04-18 | 11.531 mi  |
| Registration #3  | 2019-04-18 | 11.531 mi  |
| Registration #4  | 2020-03-09 | 15.129 mi  |
| Registration #5  | 2020-03-09 | 15.129 mi  |
| Registration #6  | 2021-02-25 | 16.363 mi  |
| Registration #7  | 2021-02-25 | 16.363 mi  |
| Registration #8  |            | 11.777 esi |
| Registration #9  |            | 11.777 esi |
| Registration #10 |            | 11.777 esi |
| Registration #11 |            | 11.777 mi  |
| Registration #12 |            | 11.777 est |
| Registration #13 |            | 11.117 mi  |