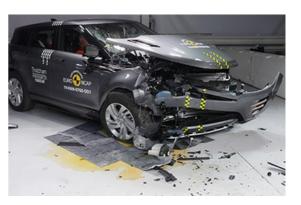

# Safety ratings

| NCAP rating    | ****            |
|----------------|-----------------|
| Adult          | 94%             |
| Children       | 87%             |
| Pedestrian     | 72%             |
| Safety systems | 73%             |
| Overall rating | 84%             |
| Video          | see crash video |