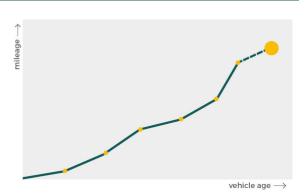

### Mileage check

| Odometer                   | In miles   |
|----------------------------|------------|
| Mileage registrations      | 5          |
| First mileage registration | 2009-12-21 |
| Last registration          | 2023-10-21 |
| Complete history           | See info   |

| Registration #1 | 2009-12-21 | 9 mi      |
|-----------------|------------|-----------|
| Registration #2 | 2021-05-06 | 47.589 mi |
| Registration #3 |            | 71.777 66 |
| Registration #4 |            | 77,777 46 |
| Registration #5 |            | 11.777 ms |