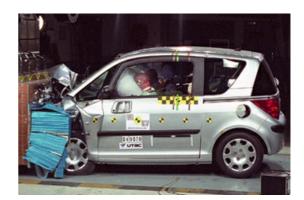

# Safety ratings

**NCAP** rating

Video

see crash video

| Dimensions & weight               |                       |
|-----------------------------------|-----------------------|
| Width                             | 1630 mm               |
| Height                            | 1465 mm               |
| Length                            | 3430 mm               |
| Wheel base                        | 2340 mm               |
| Kerb weight                       | 865 kg                |
| Max. allowed weight               | 1180 kg               |
| Additional information            |                       |
| Fuel tank capacity                | 35                    |
| Fuel delivery                     | Multi-Point Injection |
| Number of doors                   | 3                     |
| Number of seats<br>CarCheck.co.uk | 4 page 12/12          |