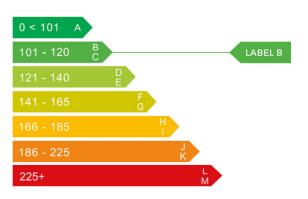

## Engine & fuel consumption

| Power                   | 67 BHP   |
|-------------------------|----------|
| Engine capacity         | 998 cc   |
| Cylinders               | 3        |
| Fuel type               | Petrol   |
| Consumption city        | 51.4 mpg |
| Consumption extra urban | 72.4 mpg |
| Consumption combined    | 62.8 mpg |
| CO2 emission            | 106 g/km |
| CO2 label               | В        |