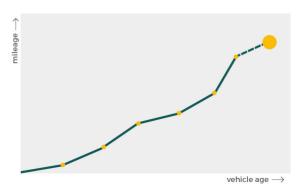

# Mileage check

| Odometer                   | In miles   |
|----------------------------|------------|
| Mileage registrations      | 17         |
| First mileage registration | 2010-07-26 |
| Last registration          | 2023-12-21 |
| Complete history           | See info   |

| Registration #1  | 2010-07-26 | 10 mi      |
|------------------|------------|------------|
| Registration #2  | 2013-06-08 | 32.487 mi  |
| Registration #3  | 2014-06-19 | 42.659 mi  |
| Registration #4  | 2015-06-08 | 51.327 mi  |
| Registration #5  | 2016-06-25 | 58.254 mi  |
| Registration #6  | 2016-06-25 | 58.254 mi  |
| Registration #7  | 2017-05-24 | 58.437 mi  |
| Registration #8  | 2017-05-24 | 58.437 mi  |
| Registration #9  | 2018-05-16 | 60.147 mi  |
| Registration #10 |            | 11.777 esi |
| Registration #11 |            | 11.777 mi  |
| Registration #12 |            | 11.777 esi |
| Registration #13 |            | 11.777 mi  |
| Registration #14 |            | 11.777 esi |
| Registration #15 |            | 11.777 mi  |
| Registration #16 |            | 01.777 est |
|                  |            |            |
| Registration #17 |            | 11.777 esi |