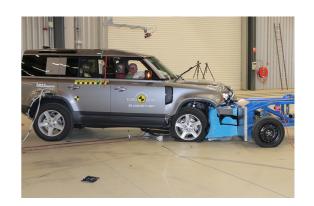

# Safety ratings

| NCAP rating    | ****            |
|----------------|-----------------|
| Adult          | 85%             |
| Children       | 85%             |
| Pedestrian     | 71%             |
| Safety systems | 79%             |
| Overall rating | 81%             |
| Video          | see crash video |