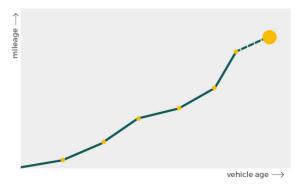

# Mileage check

| Odometer                   | In miles   |
|----------------------------|------------|
| Mileage registrations      | 6          |
| First mileage registration | 2018-07-16 |
| Last registration          | 2024-04-23 |
| Complete history           | See info   |

| Registration #1 | 2018-07-16 | 25 mi      |
|-----------------|------------|------------|
| Registration #2 | 2021-05-05 | 5.203 mi   |
| Registration #3 |            | 11.777 esi |
| Registration #4 |            | 11.777 esi |
| Registration #5 |            | 11.777 mi  |
| Registration #6 |            | 11.777 esi |