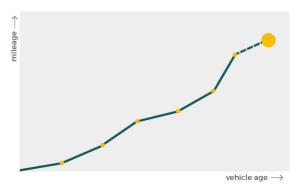

# Mileage check

| Odometer                   | In miles   |
|----------------------------|------------|
| Mileage registrations      | 16         |
| First mileage registration | 2014-02-21 |
| Last registration          | 2024-03-16 |
| Complete history           | See info   |

| Registration #1  | 2014-02-21 | 26 mi      |
|------------------|------------|------------|
| Registration #2  | 2016-12-23 | 21.364 mi  |
| Registration #3  | 2018-03-07 | 26.282 mi  |
| Registration #4  | 2019-03-06 | 30.952 mi  |
| Registration #5  | 2019-03-07 | 30.952 mi  |
| Registration #6  | 2020-03-11 | 34.764 mi  |
| Registration #7  | 2020-03-13 | 34.765 mi  |
| Registration #8  | 2021-02-17 | 37.004 mi  |
| Registration #9  |            | 11.777 mi  |
| Registration #10 |            | 11.777 esi |
| Registration #11 |            | 11.777 mi  |
| Registration #12 |            | 11.777 esi |
| Registration #13 |            | 11.777 mi  |
| Registration #14 |            | 11.777 esi |
| Registration #15 |            | 11.777 mi  |
| Registration #16 |            | 11.777 est |