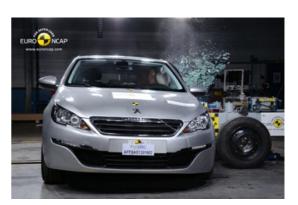

# Safety ratings

| NCAP rating    | ****            |
|----------------|-----------------|
| Adult          | 92%             |
| Children       | 79%             |
| Pedestrian     | 64%             |
| Safety systems | 81%             |
| Overall rating | 83%             |
| Video          | see crash video |