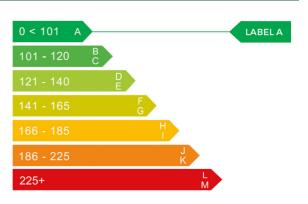

### Engine & fuel consumption

| Power                   | 92 BHP              |
|-------------------------|---------------------|
| Max. torque             | 230 Nm at 1.750 rpm |
| Engine capacity         | 1.560 cc            |
| Cylinders               | 4                   |
| Fuel type               | Diesel              |
| Consumption city        | 65.7 mpg            |
| Consumption extra urban | 85.6 mpg            |
| Consumption combined    | 78.5 mpg            |
| CO2 emission            | 93 g/km             |
| CO2 label               | А                   |