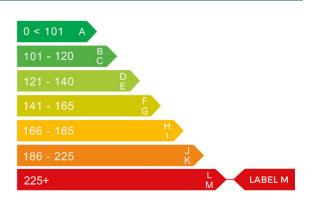

### Engine & fuel consumption

| Power                   | 90 kW / 123 HP / 122 BHP |
|-------------------------|--------------------------|
| Max. torque             | 360 Nm at 2.000 rpm      |
| Engine capacity         | 2.198 сс                 |
| Cylinders               | 4                        |
| Fuel type               | Diesel                   |
| Consumption city        | 24.6 mpg                 |
| Consumption extra urban | 31.0 mpg                 |
| Consumption combined    | 28.3 mpg                 |
| CO2 emission            | 266 g/km                 |
| CO2 label               | Μ                        |