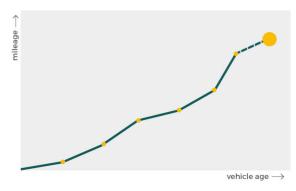

# Mileage check

| Odometer                   | In miles        |
|----------------------------|-----------------|
| Mileage registrations      | 9               |
| First mileage registration | 2015-05-23      |
| Last registration          | 2023-12-19      |
| Complete history           | <u>See info</u> |

| Registration #1 | 2015-05-23 | 24 mi      |
|-----------------|------------|------------|
| Registration #2 | 2018-05-21 | 7.532 mi   |
| Registration #3 | 2019-05-21 | 11.596 mi  |
| Registration #4 | 2021-04-12 | 13.028 mi  |
| Registration #5 |            | 11.177 esi |
| Registration #6 |            | 11.117 esi |
| Registration #7 |            | 11.177 esi |
| Registration #8 |            | 11.117 esi |
| Registration #9 |            | 11.777 esi |