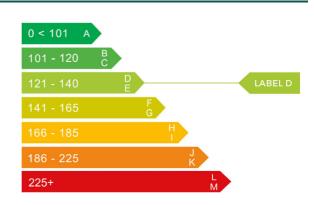

### Engine & fuel consumption

| Power                | 153 BHP             |
|----------------------|---------------------|
| Max. torque          | 240 Nm at 1.750 rpm |
| Engine capacity      | 999 сс              |
| Cylinders            | 3                   |
| Fuel type            | Petrol              |
| Consumption combined | 49.6 mpg            |
| CO2 emission         | 128 g/km            |
| CO2 label            | D                   |