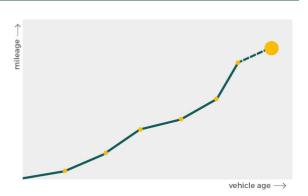

### Mileage check

| Odometer                   | In miles   |
|----------------------------|------------|
| Mileage registrations      | 3          |
| First mileage registration | 2020-11-26 |
| Last registration          | 2023-11-21 |
| Complete history           | See info   |

| Registration #1 | 2020-11-26 | 9 mi       |
|-----------------|------------|------------|
| Registration #2 |            | 71.777 es  |
| Registration #3 |            | 93,777 esi |

More info >

CarCheck.co.uk page 9/10