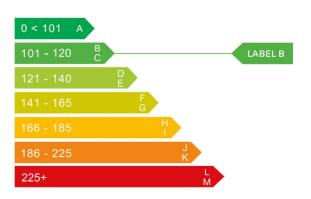

### Engine & fuel consumption

| Power                   | 67 BHP             |  |
|-------------------------|--------------------|--|
| Max. torque             | 93 Nm at 3.600 rpm |  |
| Engine capacity         | 998 cc             |  |
| Cylinders               | 3                  |  |
| Fuel type               | Petrol             |  |
| Consumption city        | 51.4 mpg           |  |
| Consumption extra urban | 68.9 mpg           |  |
| Consumption combined    | 61.4 mpg           |  |
| CO2 emission            | 107 g/km           |  |
| CO2 label               | В                  |  |