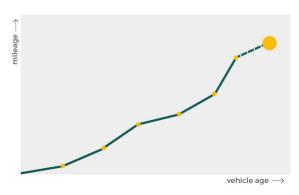

## Mileage check

| Odometer                   | In miles   |
|----------------------------|------------|
| Mileage registrations      | 22         |
| First mileage registration | 2002-09-27 |
| Last registration          | 2024-03-29 |
| Complete history           | See info   |

| Registration #1  | 2002-09-27 | 6 mi       |
|------------------|------------|------------|
| Registration #2  | 2006-08-30 | 30.552 mi  |
| Registration #3  | 2007-09-25 | 36.543 mi  |
| Registration #4  | 2008-09-27 | 40.900 mi  |
| Registration #5  | 2009-08-14 | 44.735 mi  |
| Registration #6  | 2010-09-08 | 45.121 mi  |
| Registration #7  | 2011-08-30 | 51.785 mi  |
| Registration #8  | 2012-08-28 | 58.400 mi  |
| Registration #9  | 2012-08-31 | 58.427 mi  |
| Registration #10 | 2013-08-29 | 66.270 mi  |
| Registration #11 | 2013-09-04 | 66.330 mi  |
| Registration #12 |            | 11.777 esi |
| Registration #13 |            | 11.777 esi |
| Registration #14 |            | 11.177 esi |
| Registration #15 |            | 11.777 esi |
| Registration #16 |            | 11.117 esi |
| Registration #17 |            | 11.777 esi |
| Registration #18 |            | 11.777 esi |
| Registration #19 |            | 11.777 esi |
| Registration #20 |            | 11.117 est |
| Registration #21 |            | 11.777 esi |
| Registration #22 |            | 11.117 mi  |
|                  |            |            |