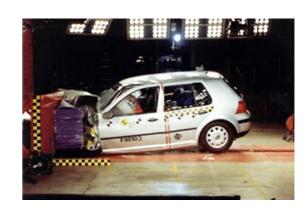

| 11.177 esi |
| Registration #15 |            | 11.777 esi |
| Registration #16 |            | 11.117 esi |
| Registration #17 |            | 11.777 esi |
| Registration #18 |            | 11.777 esi |
| Registration #19 |            | 11.777 esi |
| Registration #20 |            | 11.117 est |
| Registration #21 |            | 11.777 esi |
| Registration #22 |            | 11.117 mi  |
|                  |            |            |

More info  $\rightarrow$ 





#### Car features

| S0225  | Air conditioning |
|--------|------------------|
| \$0295 |                  |
| 50482  |                  |
| \$0501 |                  |
| 50566  |                  |
| 50567  |                  |
| S0569  |                  |

### Safety ratings

**NCAP** rating

Video

see crash video



# Additional information

### **Engine number**

NOT KNOWN