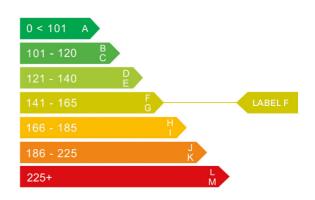

## Engine & fuel consumption

| Engine capacity | 1.896 cc |
|-----------------|----------|
| Fuel type       | Diesel   |
| CO2 emission    | 146 g/km |
| CO2 label       | F        |

| Internet history |             |  |
|------------------|-------------|--|
| Entry 1          |             |  |
| Date             | 2021-08-08  |  |
| Pictures         | 6           |  |
| Listing price    | View report |  |
|                  |             |  |
|                  |             |  |