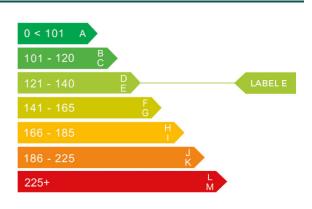

## Engine & fuel consumption

| Power                   | 130 BHP             |
|-------------------------|---------------------|
| Max. torque             | 205 Nm at 2.000 rpm |
| Engine capacity         | 1.198 cc            |
| Cylinders               | 4                   |
| Fuel type               | Petrol              |
| Consumption city        | 40.4 mpg            |
| Consumption extra urban | 55.4 mpg            |
| Consumption combined    | 48.7 mpg            |
| CO2 emission            | 132 g/km            |
| CO2 label               | E                   |