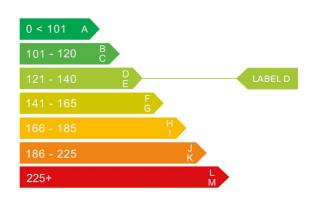

# Engine & fuel consumption

| Power                | 82 BHP              |
|----------------------|---------------------|
| Max. torque          | 118 Nm at 2.750 rpm |
| Engine capacity      | 1.199 сс            |
| Cylinders            | 3                   |
| Fuel type            | Petrol              |
| Consumption combined | 54.3 mpg            |
| CO2 emission         | 123 g/km            |
| CO2 label            | D                   |