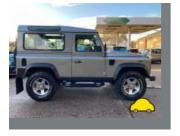

# General informationMakeLAND ROVERModelDEFENDER 90 TD TD STATION WAGONColour-Year of manufacture-Top speed90 mph0 - 60 mph15.8 secondsGearbox6 speed Manual