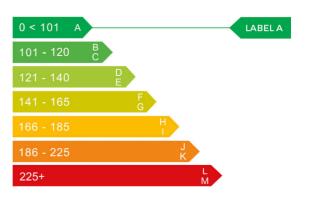

### Engine & fuel consumption

| Power                   | 118 BHP             |  |
|-------------------------|---------------------|--|
| Max. torque             | 299 Nm at 1.750 rpm |  |
| Engine capacity         | 1.560 cc            |  |
| Cylinders               | 4                   |  |
| Fuel type               | Diesel              |  |
| Consumption city        | 80.7 mpg            |  |
| Consumption extra urban | 97.4 mpg            |  |
| Consumption combined    | 91.1 mpg            |  |
| CO2 emission            | 82 g/km             |  |
| CO2 label               | А                   |  |