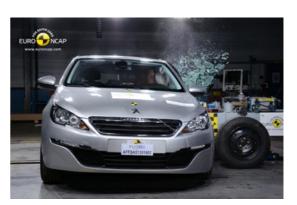

# Safety ratings

| NCAP rating    | ****            |
|----------------|-----------------|
| Adult          | 92%             |
| Children       | 79%             |
| Pedestrian     | 64%             |
| Safety systems | 81%             |
| Overall rating | 83%             |
| Video          | see crash video |