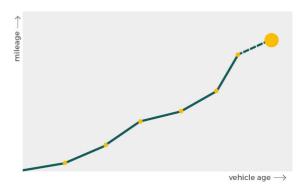

# Mileage check

| Odometer                   | In miles   |
|----------------------------|------------|
| Mileage registrations      | 7          |
| First mileage registration | 2016-05-31 |
| Last registration          | 2023-06-27 |
| Complete history           | See info   |

| Registration #1 | 2016-05-31 | 25 mi      |
|-----------------|------------|------------|
| Registration #2 | 2019-05-21 | 39.321 mi  |
| Registration #3 | 2020-05-19 | 53.032 mi  |
| Registration #4 |            | 11.777 esi |
| Registration #5 |            | 11.777 mi  |
| Registration #6 |            | 11.777 esi |
| Registration #7 |            | 11.777 mi  |