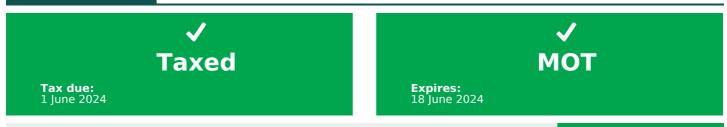

### Tax & MOT check

| Tax status       | Valid until 1 June |
|------------------|--------------------|
| Days left        | 33                 |
| MOT expiry date  | 18 June 2024       |
| Full MOT history | See MOT history    |