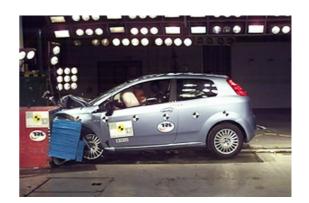

## Safety ratings

| NCAP rating | ****            |
|-------------|-----------------|
| Video       | see crash video |