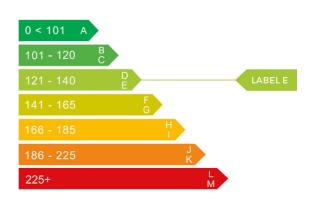

## Engine & fuel consumption

| Power                   | 77 BHP              |
|-------------------------|---------------------|
| Max. torque             | 115 Nm at 3.000 rpm |
| Engine capacity         | 1.368 cc            |
| Cylinders               | 4                   |
| Fuel type               | Petrol              |
| Consumption city        | 37.7 mpg            |
| Consumption extra urban | 56.5 mpg            |
| Consumption combined    | 47.9 mpg            |
| CO2 emission            | 139 g/km            |
| CO2 label               | E                   |