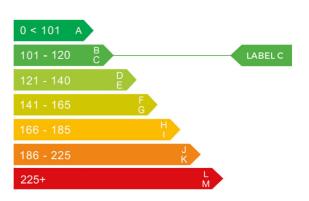

## Engine & fuel consumption

| Power                   | 67 BHP              |
|-------------------------|---------------------|
| Max. torque             | 160 Nm at 1.750 rpm |
| Engine capacity         | 1.398 cc            |
| Cylinders               | 4                   |
| Fuel type               | Diesel              |
| Consumption city        | 49.6 mpg            |
| Consumption extra urban | 76.4 mpg            |
| Consumption combined    | 64.2 mpg            |
| CO2 emission            | 112 g/km            |
| CO2 label               | С                   |