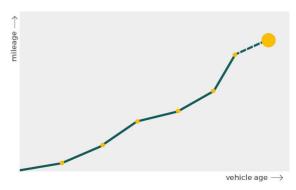

# Mileage check

| Odometer                   | In miles   |
|----------------------------|------------|
| Mileage registrations      | 14         |
| First mileage registration | 2007-03-07 |
| Last registration          | 2020-10-07 |
| Complete history           | See info   |

| Registration #1                                         | 2007-03-07 | 22 mi                                                         |
|---------------------------------------------------------|------------|---------------------------------------------------------------|
| Registration #2                                         | 2010-02-16 | 11.973 mi                                                     |
| Registration #3                                         | 2011-02-14 | 17.264 mi                                                     |
| Registration #4                                         | 2012-02-14 | 21.965 mi                                                     |
| Registration #5                                         | 2013-02-25 | 24.867 mi                                                     |
| Registration #6                                         | 2014-02-27 | 27.007 mi                                                     |
| Registration #7                                         | 2015-03-02 | 29.084 mi                                                     |
| Destates #0                                             |            |                                                               |
| Registration #8                                         |            |                                                               |
| Registration #8                                         |            | 11.777 mi                                                     |
|                                                         |            | 10.202 est                                                    |
| Registration #9                                         |            | 10.202 est<br>10.202 est<br>10.202 est                        |
| Registration #9<br>Registration #10                     |            | 0.000 est<br>0.000 est<br>0.000 est<br>0.000 est              |
| Registration #9<br>Registration #10<br>Registration #11 |            | 0.202 est<br>0.202 est<br>0.202 est<br>0.202 est<br>0.202 est |