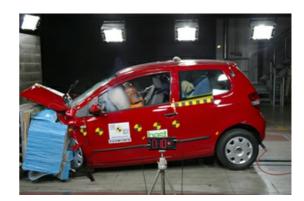

|
|            | 11.777 est                                                                                                                 |
|            |                                                                                                                            |
|            | 2013-04-19<br>2014-04-25<br>2015-04-14<br>2015-04-14<br>2016-04-08<br>2017-04-26<br>2017-04-26<br>2018-04-24<br>2018-04-24 |







### Car features

| S0225 | Air conditioning |
|-------|------------------|
| S0295 |                  |
| S0482 |                  |
| S0501 |                  |
| S0566 |                  |
| S0567 |                  |
| S0569 |                  |

# Safety ratings

**NCAP** rating

Video

see crash video

\*\*\*\*



#### Dimensions & weight Width 1660 mm Height 1544 mm Length 3828 mm Wheel base 2465 mm Kerb weight 1069 kg Max. allowed weight 1480 kg Additional information **Fuel tank capacity** 50 I **Fuel delivery Multi-Point Injection** 3 Number of doors

| Number of seats | 4          |
|-----------------|------------|
| Number of axles | 2          |
| Engine number   | CHF 058721 |