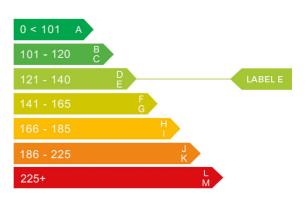

## Engine & fuel consumption

| Power                   | 55 BHP              |
|-------------------------|---------------------|
| Max. torque             | 108 Nm at 3.000 rpm |
| Engine capacity         | 1.198 cc            |
| Cylinders               | 3                   |
| Fuel type               | Petrol              |
| Consumption city        | 36.2 mpg            |
| Consumption extra urban | 55.4 mpg            |
| Consumption combined    | 46.3 mpg            |
| CO2 emission            | 139 g/km            |
| CO2 label               | E                   |