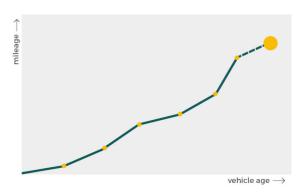

# Mileage check

| Odometer                   | In miles   |
|----------------------------|------------|
| Mileage registrations      | 20         |
| First mileage registration | 2010-04-27 |
| Last registration          | 2023-07-21 |
| Complete history           | See info   |

| 2010-04-27 | 26 mi                                                                                                                      |
|------------|----------------------------------------------------------------------------------------------------------------------------|
| 2013-04-19 | 14.121 mi                                                                                                                  |
| 2014-04-25 | 24.888 mi                                                                                                                  |
| 2015-04-14 | 33.235 mi                                                                                                                  |
| 2015-04-14 | 33.235 mi                                                                                                                  |
| 2016-04-08 | 41.068 mi                                                                                                                  |
| 2017-04-26 | 49.714 mi                                                                                                                  |
| 2017-04-26 | 49.714 mi                                                                                                                  |
| 2018-04-24 | 53.186 mi                                                                                                                  |
| 2018-04-24 | 53.186 mi                                                                                                                  |
|            | 11.777 mi                                                                                                                  |
|            | 11.777 esi                                                                                                                 |
|            | 11.777 est                                                                                                                 |
|            | 11.777 esi                                                                                                                 |
|            | 11.777 mi                                                                                                                  |
|            | 11.777 esi                                                                                                                 |
|            | 11.777 mi                                                                                                                  |
|            | 11.117 est                                                                                                                 |
|            | 11.777 est                                                                                                                 |
|            |                                                                                                                            |
|            | 2013-04-19<br>2014-04-25<br>2015-04-14<br>2015-04-14<br>2016-04-08<br>2017-04-26<br>2017-04-26<br>2018-04-24<br>2018-04-24 |