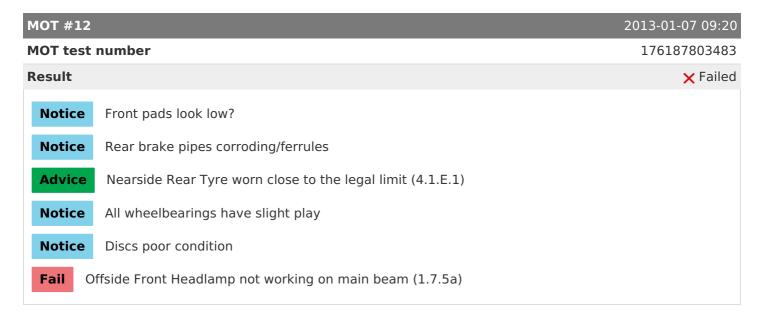

| MOT #13  |                                                            | 2013-01-07 09:57 |
|----------|------------------------------------------------------------|------------------|
| MOT test | number                                                     | 228447303070     |
| Result   |                                                            | ✓ Passed         |
| Advice   | Nearside Rear Tyre worn close to the legal limit (4.1.E.1) |                  |
| Notice   | All wheelbearings have slight play                         |                  |
| Notice   | Discs poor condition                                       |                  |
| Notice   | Front pads look low?                                       |                  |
| Notice   | Rear brake pipes corroding/ferrules                        |                  |