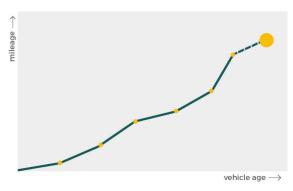

# Mileage check

| Odometer                   | In miles   |
|----------------------------|------------|
| Mileage registrations      | 19         |
| First mileage registration | 2008-09-09 |
| Last registration          | 2024-04-20 |
| Complete history           | See info   |

| Registration #1  | 2008-09-09 | 24 mi      |
|------------------|------------|------------|
| Registration #2  | 2011-08-19 | 20.618 mi  |
| Registration #3  | 2012-08-15 | 27.801 mi  |
| Registration #4  | 2013-04-16 | 31.381 mi  |
| Registration #5  | 2014-04-16 | 36.388 mi  |
| Registration #6  | 2015-04-27 | 41.746 mi  |
| Registration #7  | 2016-05-05 | 46.545 mi  |
| Registration #8  | 2016-05-06 | 46.545 mi  |
| Registration #9  | 2017-04-24 | 50.191 mi  |
| Registration #10 | 2018-04-18 | 54.235 mi  |
| Registration #11 |            | 11.777 est |
| Registration #12 |            | 11.777 esi |
| Registration #13 |            | 11.777 est |
| Registration #14 |            | 11.777 esi |
| Registration #15 |            | 11.777 est |
| Registration #16 |            | 11.777 esi |
| Registration #17 |            | 11.777 mi  |
| Registration #18 |            | 11.777 est |
| Registration #19 |            | 10.200 est |