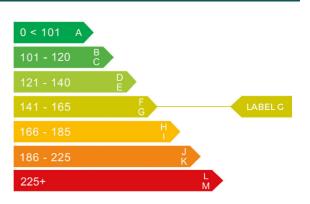

## Engine & fuel consumption

| Power                   | 95 BHP              |
|-------------------------|---------------------|
| Max. torque             | 140 Nm at 3.500 rpm |
| Engine capacity         | 1.498 cc            |
| Cylinders               | 4                   |
| Fuel type               | Petrol              |
| Consumption city        | 33.2 mpg            |
| Consumption extra urban | 51.4 mpg            |
| Consumption combined    | 42.8 mpg            |
| CO2 emission            | 157 g/km            |
| CO2 label               | G                   |

| Vehicle class                           | 48         |
|-----------------------------------------|------------|
| Band                                    | G          |
| Single payment (12 months)              | £ 240,00,- |
| Single six month payment                | £ 132,00,- |
| Total payable by 12 monthly instalments | £ 252,00,- |