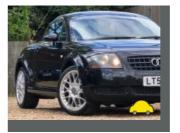

# General information

| Make                | AUDI           |
|---------------------|----------------|
| Model               | TT T 163BHP    |
| Colour              | Black          |
| Year of manufacture | 2005           |
| Top speed           | 135 mph        |
| 0 - 60 mph          | 8.2 seconds    |
| Gearbox             | 5 speed Manual |