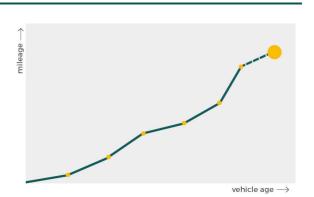

# Mileage check

| Odometer                   | In miles   |
|----------------------------|------------|
| Mileage registrations      | 23         |
| First mileage registration | 2005-10-17 |
| Last registration          | 2023-12-01 |
| Complete history           | See info   |

| Registration #1  | 2005-10-17 | 21 mi     |
|------------------|------------|-----------|
| Registration #2  | 2008-10-17 | 30.007 mi |
| Registration #3  | 2009-09-21 | 35.179 mi |
| Registration #4  | 2009-09-22 | 35.184 mi |
| Registration #5  | 2010-10-07 | 42.476 mi |
| Registration #6  | 2011-06-10 | 46.804 mi |
| Registration #7  | 2012-05-23 | 51.523 mi |
| Registration #8  | 2013-05-20 | 55.913 mi |
| Registration #9  | 2014-05-27 | 59.815 mi |
| Registration #10 | 2015-05-26 | 62.712 mi |
| Registration #11 | 2016-12-14 | 65.751 mi |
| Registration #12 | 2016-12-15 | 65.751 mi |
| Registration #13 |            | 11.777 es |
| Registration #14 |            | 11.777 es |
| Registration #15 |            | 11.777 es |
| Registration #16 |            | 11.777 es |
| Registration #17 |            | 11.777 es |
| Registration #18 |            | 11.777 es |
| Registration #19 |            | 11.777 es |
| Registration #20 |            | 11.777 es |
| Registration #21 |            | 11.777 es |
| Registration #22 |            | 11.777 es |
| Registration #23 |            |           |