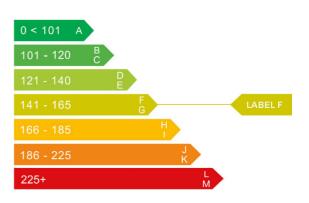

## Engine & fuel consumption

| Power                   | 73 BHP              |
|-------------------------|---------------------|
| Max. torque             | 118 Nm at 3.300 rpm |
| Engine capacity         | 1.360 cc            |
| Cylinders               | 4                   |
| Fuel type               | Petrol              |
| Consumption city        | 32.8 mpg            |
| Consumption extra urban | 57.7 mpg            |
| Consumption combined    | 44.8 mpg            |
| CO2 emission            | 145 g/km            |
| CO2 label               | F                   |

# Tax calculation

| Vehicle class                           | 48         |
|-----------------------------------------|------------|
| Band                                    | F          |
| Single payment (12 months)              | £ 200,00,- |
| Single six month payment                | £ 110,00,- |
| Total payable by 12 monthly instalments | £ 210,00,- |