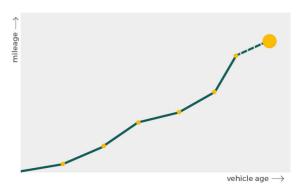

# Mileage check

| Odometer                   | In miles        |
|----------------------------|-----------------|
| Mileage registrations      | 16              |
| First mileage registration | 2012-05-29      |
| Last registration          | 2024-03-19      |
| Complete history           | <u>See info</u> |

| Registration #1                      | 2012-05-29 | 21 mi                                            |
|--------------------------------------|------------|--------------------------------------------------|
| Registration #2                      | 2015-05-07 | 20.336 mi                                        |
| Registration #3                      | 2016-05-13 | 23.395 mi                                        |
| Registration #4                      | 2017-05-19 | 27.775 mi                                        |
| Registration #5                      | 2018-05-03 | 31.019 mi                                        |
| Registration #6                      | 2018-05-04 | 31.019 mi                                        |
| Registration #7                      | 2019-05-03 | 34.433 mi                                        |
| Registration #8                      | 2019-05-03 | 34.433 mi                                        |
| Registration #9                      |            | 11.777 mi                                        |
| Registration #10                     |            | 11.777 esi                                       |
| Registration #11                     |            | 10.200 aut                                       |
|                                      |            |                                                  |
| Registration #12                     |            | 11.227 est                                       |
| Registration #12<br>Registration #13 |            | 11.227 est<br>11.227 est                         |
| -                                    |            | 11.227 est<br>11.227 est<br>11.227 est           |
| Registration #13                     |            | 0.000 est<br>0.000 est<br>0.000 est<br>0.000 est |