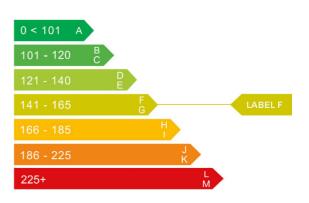

# Engine & fuel consumption

| Power                   | 73 BHP              |
|-------------------------|---------------------|
| Max. torque             | 118 Nm at 3.300 rpm |
| Engine capacity         | 1.360 cc            |
| Cylinders               | 4                   |
| Fuel type               | Petrol              |
| Consumption city        | 32.8 mpg            |
| Consumption extra urban | 57.7 mpg            |
| Consumption combined    | 44.8 mpg            |
| CO2 emission            | 145 g/km            |
| CO2 label               | F                   |