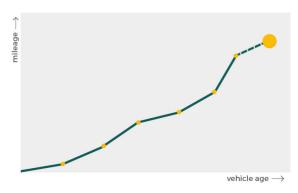

# Mileage check

| Odometer                   | In miles   |
|----------------------------|------------|
| Mileage registrations      | 17         |
| First mileage registration | 2012-04-20 |
| Last registration          | 2023-04-27 |
| Complete history           | See info   |

| Registration #1  | 2012-04-20 | 7 mi       |
|------------------|------------|------------|
| Registration #2  | 2015-06-06 | 21.150 mi  |
| Registration #3  | 2015-10-21 | 21.265 mi  |
| Registration #4  | 2016-11-25 | 27.821 mi  |
| Registration #5  | 2016-11-25 | 27.821 mi  |
| Registration #6  | 2017-11-25 | 32.559 mi  |
| Registration #7  | 2018-11-17 | 37.306 mi  |
| Registration #8  | 2019-11-16 | 43.235 mi  |
| Registration #9  | 2019-11-16 | 43.235 mi  |
| Registration #10 |            | 11.777 esi |
| Registration #11 |            | 11.777 mi  |
| Registration #12 |            | 11.777 esi |
| Registration #13 |            | 11.777 mi  |
| Registration #14 |            | 11.777 esi |
| Registration #15 |            | 11.777 mi  |
| Registration #16 |            | 11.777 est |
| Registration #17 |            | 11.777 mi  |
|                  |            |            |