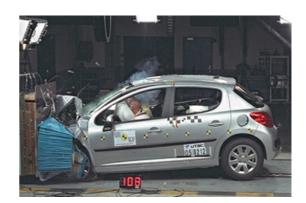

# Safety ratings

**NCAP** rating

Video

see crash video

| Dimensions & weight               |                       |
|-----------------------------------|-----------------------|
| Width                             | 1920 mm               |
| Height                            | 1502 mm               |
| Length                            | 4030 mm               |
| Wheel base                        | 2540 mm               |
| Kerb weight                       | 1245 kg               |
| Max. allowed weight               | 1617 kg               |
| Additional information            |                       |
| Fuel tank capacity                | 50                    |
| Fuel delivery                     | Multi-Point Injection |
| Number of doors                   | 5                     |
| Number of seats<br>CarCheck.co.uk | 5 page 14/14          |