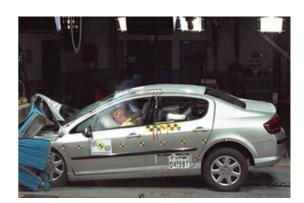

# Safety ratings

**NCAP** rating

Video

see crash video

| Dimensions & weight               |                  |
|-----------------------------------|------------------|
| Width                             | 1868 mm          |
| Height                            | 1399 mm          |
| Length                            | 4815 mm          |
| Wheel base                        | 2725 mm          |
| Kerb weight                       | 1650 kg          |
| Max. allowed weight               | 1989 kg          |
| Additional information            |                  |
| Fuel tank capacity                | 67 l             |
| Fuel delivery                     | Direct Injection |
| Number of doors                   | 2                |
| Number of seats<br>CarCheck.co.uk | 4 page 16/16     |