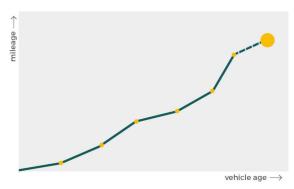

# Mileage check

| Odometer                   | In miles   |
|----------------------------|------------|
| Mileage registrations      | 18         |
| First mileage registration | 2008-06-25 |
| Last registration          | 2021-12-17 |
| Complete history           | See info   |

| Registration #1  | 2008-06-25 | 23 mi      |
|------------------|------------|------------|
| Registration #2  | 2011-06-21 | 31.206 mi  |
| Registration #3  | 2011-06-22 | 31.206 mi  |
| Registration #4  | 2012-06-25 | 39.241 mi  |
| Registration #5  | 2012-06-25 | 39.241 mi  |
| Registration #6  | 2013-06-25 | 52.027 mi  |
| Registration #7  | 2013-06-25 | 52.027 mi  |
| Registration #8  | 2014-06-12 | 61.873 mi  |
| Registration #9  | 2015-06-22 | 72.205 mi  |
| Registration #10 |            | 11.777 esi |
| Registration #11 |            | 11.777 mi  |
| Registration #12 |            | 11.777 esi |
| Registration #13 |            | 11.777 mi  |
| Registration #14 |            | 11.777 esi |
| Registration #15 |            | 11.777 mi  |
| Registration #16 |            | 11.777 mi  |
| Registration #17 |            | 11.777 mi  |
| Registration #18 |            | 11.117 esi |