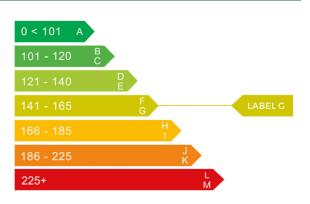

## Engine & fuel consumption

| Power                   | 134 BHP             |
|-------------------------|---------------------|
| Max. torque             | 320 Nm at 2.000 rpm |
| Engine capacity         | 1.997 cc            |
| Cylinders               | 4                   |
| Fuel type               | Diesel              |
| Consumption city        | 36.2 mpg            |
| Consumption extra urban | 58.9 mpg            |
| Consumption combined    | 47.9 mpg            |
| CO2 emission            | 156 g/km            |
| CO2 label               | G                   |