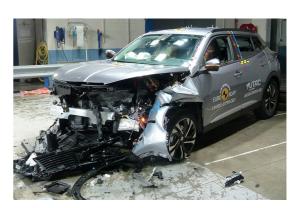

# Safety ratings

| NCAP rating    | ****            |
|----------------|-----------------|
| Adult          | 93%             |
| Children       | 84%             |
| Pedestrian     | 73%             |
| Safety systems | 73%             |
| Overall rating | 83%             |
| Video          | see crash video |